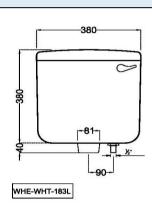

## TECHNICAL DRAWING

| Product Dimension    | 360x475x395 mm  | FEATURES                                                                                                                                          |
|----------------------|-----------------|---------------------------------------------------------------------------------------------------------------------------------------------------|
| Trap Distance        | P Trap - 180 mm | combine paking with pvc Wall Hung Cistern Convenience benefit to customer (Price + Packing),Dual Flushing - 3/6 LPF, Anti germ glaze, Trap glaze, |
| Product Weight       | 13.8 Kg         |                                                                                                                                                   |
| ACCESSORIES INCLUDED |                 |                                                                                                                                                   |
| PP Normal close      |                 | ECS-WHT-109N                                                                                                                                      |
| Fixing screw Normal  |                 | ZPS-SNS-FB01                                                                                                                                      |
| Wall Hung Cistern    |                 | WHE-WHT-183NL                                                                                                                                     |
| L-type bend pipe     |                 | ZPS-WHT-LBO1                                                                                                                                      |
| Extension pipe       |                 | ZPS-WHT-EX01                                                                                                                                      |
| CERTIFICATION        |                 |                                                                                                                                                   |