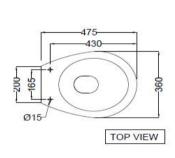

## **ESSCO** ECS-WHT-551PNPP183LZ SPECIFICATION DATA SHEET PRODUCT DETAILS Manufacturer : Essco Туре: EWC P-Trap with Wall Hung Cistern Colour: White Outlet Horizontal Internal diameter of inlet hole dia. Ø 50 ± 3 mm Material: Ceramic - Vitreous China Technical Details: External diameter of outlet hole dia. Ø 100 ± 5 mm Vertical distance between the Floor and the centre line of the inlet hole ≤ 350 mm PRODUCT IMAGE

## TECHNICAL DRAWING

| Product Dimension    | 360x475x395 mm  | FEATURES                                                                                                                                          |
|----------------------|-----------------|---------------------------------------------------------------------------------------------------------------------------------------------------|
| Trap Distance        | P Trap - 180 mm | combine paking with pvc Wall Hung Cistern Convenience benefit to customer (Price + Packing),Dual Flushing - 3/6 LPF, Anti germ glaze, Trap glaze, |
| Product Weight       | 13.8 Kg         |                                                                                                                                                   |
| ACCESSORIES INCLUDED |                 |                                                                                                                                                   |
| PP Normal close      |                 | ECS-WHT-109N                                                                                                                                      |
| Fixing screw Normal  |                 | ZPS-SNS-FB01                                                                                                                                      |
| Wall Hung Cistern    |                 | WHE-WHT-183NL                                                                                                                                     |
| L-type bend pipe     |                 | ZPS-WHT-LBO1                                                                                                                                      |
| Extension pipe       |                 | ZPS-WHT-EX01                                                                                                                                      |
| CERTIFICATION        |                 |                                                                                                                                                   |