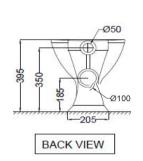

## **ESSCO** ECS-WHT-551PNPP183LZ SPECIFICATION DATA SHEET PRODUCT DETAILS Manufacturer : Essco Туре: EWC P-Trap with Wall Hung Cistern Colour: White Outlet Horizontal Internal diameter of inlet hole dia. Ø 50 ± 3 mm Material: Ceramic - Vitreous China Technical Details: External diameter of outlet hole dia. Ø 100 ± 5 mm Vertical distance between the Floor and the centre line of the inlet hole ≤ 350 mm PRODUCT IMAGE

## TECHNICAL DRAWING

| Product Dimension    | 360x475x395 mm  | FEATURES                                                                                                                                          |
|----------------------|-----------------|---------------------------------------------------------------------------------------------------------------------------------------------------|
| Trap Distance        | P Trap - 180 mm | combine paking with pvc Wall Hung Cistern Convenience benefit to customer (Price + Packing),Dual Flushing - 3/6 LPF, Anti germ glaze, Trap glaze, |
| Product Weight       | 13.8 Kg         |                                                                                                                                                   |
| ACCESSORIES INCLUDED |                 |                                                                                                                                                   |
| PP Normal close      |                 | ECS-WHT-109N                                                                                                                                      |
| Fixing screw Normal  |                 | ZPS-SNS-FB01                                                                                                                                      |
| Wall Hung Cistern    |                 | WHE-WHT-183NL                                                                                                                                     |
| L-type bend pipe     |                 | ZPS-WHT-LBO1                                                                                                                                      |
| Extension pipe       |                 | ZPS-WHT-EX01                                                                                                                                      |
| CERTIFICATION        |                 |                                                                                                                                                   |