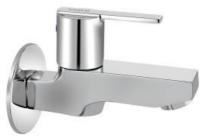

Bib Cock

ORI-CHR-109041

2-Way Bib Cock

ORI-CHR-109053

Angular Stop Cock

ORI-CHR-109067

2-Way Angular Stop Cock