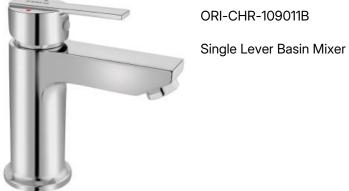

ORI-CHR-109011B

ORI-CHR-109005B

Single Lever Tall Boy

ORI-CHR-109055K

Exposed Parts Kit of Single Lever Diverter