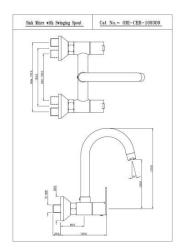

### Wall Mixer

ORI-CHR-109281

Wall Mixer

ORI-CHR-109309

Sink Mixer

ORI-CHR-109347

Sink Cock

ORI-CHR-109037