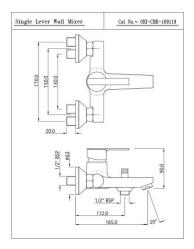

ORI-CHR-109011B







ORI-CHR-109005B

Single Lever Tall Boy





ORI-CHR-109055K

Exposed Parts Kit of Single Lever Diverter





#### ORI-CHR-109119

Single Lever Wall Mixer





#### ORI-CHR-109219

Wall Mixer Non-Telephonic Shower Arrangement





ORI-CHR-109149

Single Lever Exposed Shower Mixer





ORI-CHR-109213B

Single Lever 1-Hole Bidet Mixer





ORI-CHR-109001

Pillar Cock





ORI-CHR-109021

## Pillar Cock



Cat No. ~ ORI-CHR-109123

Swan Neck Tap with LH Operating Knob



Swan Neck Tap

ORI-CHR-109123



#### ORI-CHR-109127

Swan Neck Tap





ORI-CHR-109273

### Wall Mixer





ORI-CHR-109281

Wall Mixer





ORI-CHR-109309

Sink Mixer





ORI-CHR-109347

Sink Cock





ORI-CHR-109037

Bib Cock





ORI-CHR-109041

2-Way Bib Cock





ORI-CHR-109053

Angular Stop Cock





ORI-CHR-109067

2-Way Angular Stop Cock





## ORI-CHR-109057

Angular Stop Cock





ORI-CHR-109069K

Exposed part kit of Concealed Stop Cock





#### ORI-CHR-109081

Flus