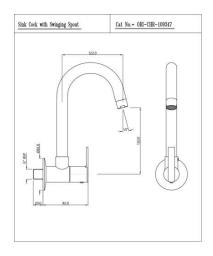

### Wall Mixer

ORI-CHR-109281

Wall Mixer

ORI-CHR-109309

Sink Mixer

ORI-CHR-109347

Sink Cock

ORI-CHR-109037