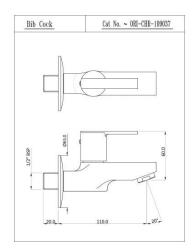

Bib Cock

ORI-CHR-109041

2-Way Bib Cock

ORI-CHR-109053

Angular Stop Cock

ORI-CHR-109067

2-Way Angular Stop Cock