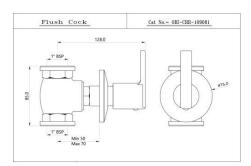

#### ORI-CHR-109081

Flush Cock

SPE-CHR-109429

100

Orian Bath Tub Spout

SPE-CHR-109463