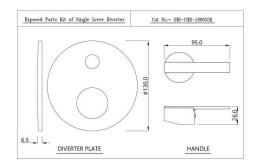

ORI-CHR-109011B

ORI-CHR-109005B

Single Lever Tall Boy

ORI-CHR-109055K

Exposed Parts Kit of Single Lever Diverter