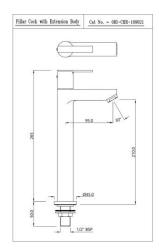

ORI-CHR-109011B







ORI-CHR-109005B

Single Lever Tall Boy





ORI-CHR-109055K

Exposed Parts Kit of Single Lever Diverter





#### ORI-CHR-109119

Single Lever Wall Mixer





#### ORI-CHR-109219

Wall Mixer Non-Telephonic Shower Arrangement





ORI-CHR-109149

Single Lever Exposed Shower Mixer





ORI-CHR-109213B

Single Lever 1-Hole Bidet Mixer





ORI-CHR-109001

Pillar Cock





ORI-CHR-109021

## Pillar Cock



Cat No. ~ ORI-CHR-109123

Swan Neck Tap with LH Operating Knob



Swan Neck Tap

ORI-CHR-109123



#### ORI-CHR-109127

Swan Neck Tap





ORI-CHR-109273

### Wall Mixer





ORI-CHR-109281

Wall Mixer





ORI-CHR-109309

Sink Mixer





ORI-CHR-109347

Sink Cock





ORI-CHR-109037

Bib Cock





ORI-CHR-109041

2-Way Bib Cock





ORI-CHR-109053

Angular Stop Cock





ORI-CHR-109067

2-Way Angular Stop Cock





## ORI-CHR-109057

Angular Stop Cock





ORI-CHR-109069K

Exposed part kit of Concealed Stop Cock





#### ORI-CHR-109081

Flush Cock



SPE-CHR-109429

100

Orian Bath Tub Spout





SPE-CHR-109463

#### Orian Bath Tub Spout



# Disclaimer

- Jaquar reserves the right at its sole discretion, to change/modify/alter any product specification at any time without notice, wher