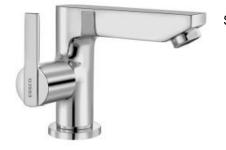

ORI-CHR-109011B







ORI-CHR-109005B

Single Lever Tall Boy





ORI-CHR-109055K

Exposed Parts Kit of Single Lever Diverter





#### ORI-CHR-109119

Single Lever Wall Mixer





#### ORI-CHR-109219

Wall Mixer Non-Telephonic Shower Arrangement





ORI-CHR-109149

Single Lever Exposed Shower Mixer





ORI-CHR-109213B

Single Lever 1-Hole Bidet Mixer





ORI-CHR-109001

Pillar Cock





ORI-CHR-109021

## Pillar Cock



Cat No. ~ ORI-CHR-109123

Swan Neck Tap with LH Operating Knob



Swan Neck Tap

ORI-CHR-109123



#### ORI-CHR-109127

Swan Neck Tap





ORI-CHR-109273

### Wall Mixer





ORI-CHR-109281

Wall Mixer





ORI-CHR-109309

Sink Mixer





ORI-CHR-109347

Sink Cock





ORI-CHR-109037

Bib Cock





ORI-CHR-109041

2-Way Bib Cock





ORI-CHR-109053

Angular Stop Cock





ORI-CHR-109067

2-Way Angular Stop Cock





## ORI-CHR-109057

Angular Stop Cock





ORI-CHR-109069K

Exposed part kit of Concealed Stop Cock





#### ORI-CHR-109081

Flush Cock



SPE-CHR-109429

100

Orian Bath Tub Spout





SPE-CHR-109463

#### Orian Bath Tub Spout



# Disclaimer

- Jaquar reserves the right at its sole discretion, to change/modify/alter any product specification at any time without notice, where improvement can be effected in design, development and dimension