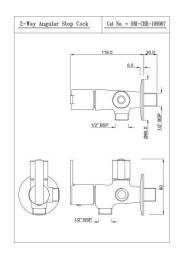

Bib Cock

ORI-CHR-109041

2-Way Bib Cock

ORI-CHR-109053

Angular Stop Cock

ORI-CHR-109067

2-Way Angular Stop Cock