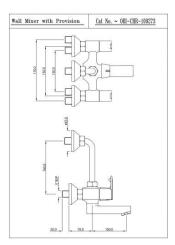

#### ORI-CHR-109219

Wall Mixer Non-Telephonic Shower Arrangement

ORI-CHR-109149

Single Lever Exposed Shower Mixer

ORI-CHR-109213B

Single Lever 1-Hole Bidet Mixer

ORI-CHR-109001

Pillar Cock