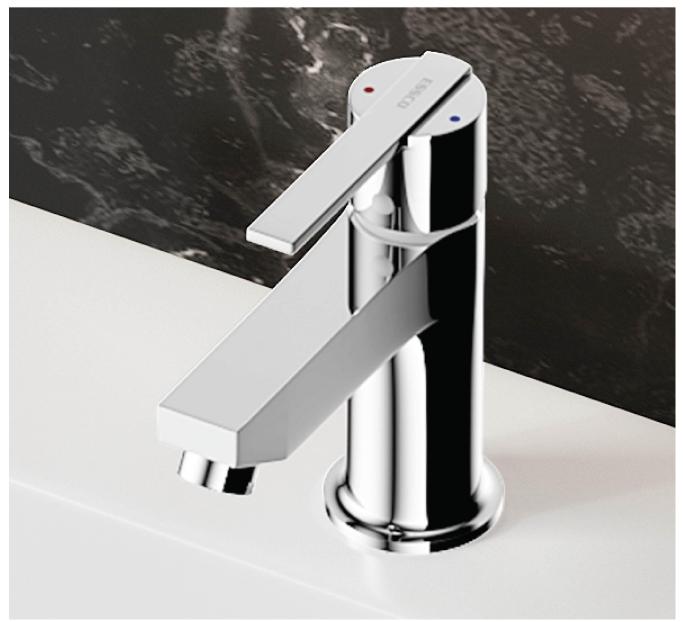

ORI-CHR-109011B

ORI-CHR-109005B

Single Lever Tall Boy

ORI-CHR-109055K

Exposed Parts Kit of Single Lever Diverter