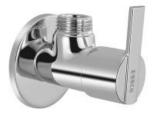

Bib Cock

ORI-CHR-109041

2-Way Bib Cock

ORI-CHR-109053

Angular Stop Cock

ORI-CHR-109067

2-Way Angular Stop Cock