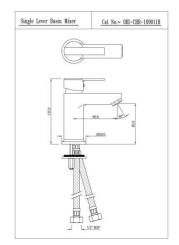

ORI-CHR-109011B

ORI-CHR-109005B

Single Lever Tall Boy

ORI-CHR-109055K

Exposed Parts Kit of Single Lever Diverter