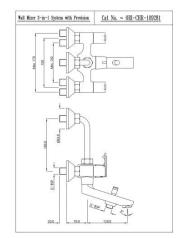

#### ORI-CHR-109219

Wall Mixer Non-Telephonic Shower Arrangement

ORI-CHR-109149

Single Lever Exposed Shower Mixer

ORI-CHR-109213B

Single Lever 1-Hole Bidet Mixer

ORI-CHR-109001

Pillar Cock