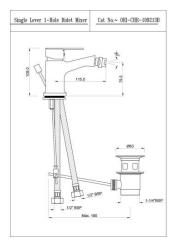

#### ORI-CHR-109219

Wall Mixer Non-Telephonic Shower Arrangement

ORI-CHR-109149

Single Lever Exposed Shower Mixer

ORI-CHR-109213B

Single Lever 1-Hole Bidet Mixer

ORI-CHR-109001

Pillar Cock