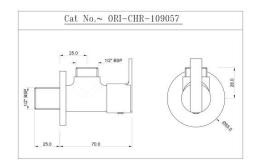

## ORI-CHR-109057

Angular Stop Cock

ORI-CHR-109069K

Exposed part kit of Concealed Stop Cock