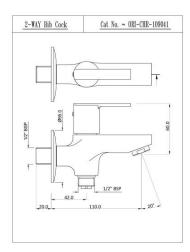

Bib Cock

ORI-CHR-109041

2-Way Bib Cock

ORI-CHR-109053

Angular Stop Cock

ORI-CHR-109067

2-Way Angular Stop Cock