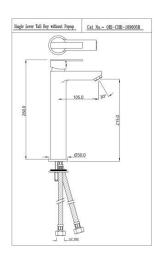

ORI-CHR-109011B

ORI-CHR-109005B

Single Lever Tall Boy

ORI-CHR-109055K

Exposed Parts Kit of Single Lever Diverter