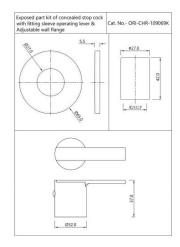

## ORI-CHR-109057

Angular Stop Cock

ORI-CHR-109069K

Exposed part kit of Concealed Stop Cock