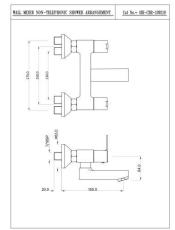

#### ORI-CHR-109219

Wall Mixer Non-Telephonic Shower Arrangement

ORI-CHR-109149

Single Lever Exposed Shower Mixer

ORI-CHR-109213B

Single Lever 1-Hole Bidet Mixer

ORI-CHR-109001

Pillar Cock