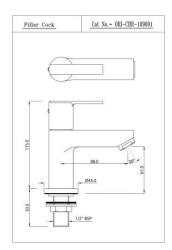

#### ORI-CHR-109219

Wall Mixer Non-Telephonic Shower Arrangement

ORI-CHR-109149

Single Lever Exposed Shower Mixer

ORI-CHR-109213B

Single Lever 1-Hole Bidet Mixer

ORI-CHR-109001

Pillar Cock

## Pillar Cock

Cat No. ~ ORI-CHR-109123

Swan Neck Tap with LH Operating Knob

Swan Neck Tap

ORI-CHR-109123