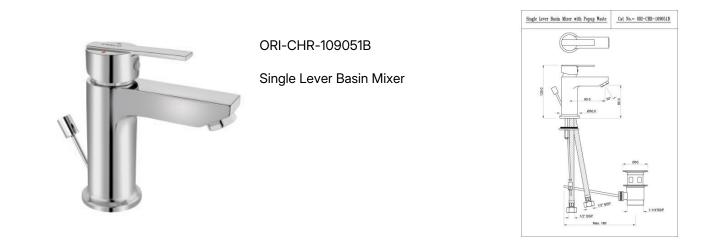

ORI-CHR-109011B

ORI-CHR-109005B

Single Lever Tall Boy

ORI-CHR-109055K

Exposed Parts Kit of Single Lever Diverter