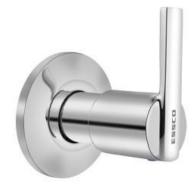

## ORI-CHR-109057

Angular Stop Cock

ORI-CHR-109069K

Exposed part kit of Concealed Stop Cock