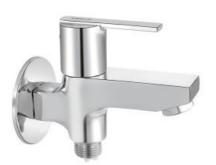

Bib Cock

ORI-CHR-109041

2-Way Bib Cock

ORI-CHR-109053

Angular Stop Cock

ORI-CHR-109067

2-Way Angular Stop Cock