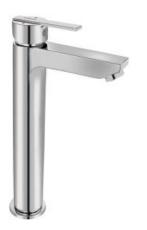

ORI-CHR-109011B

ORI-CHR-109005B

Single Lever Tall Boy

ORI-CHR-109055K

Exposed Parts Kit of Single Lever Diverter