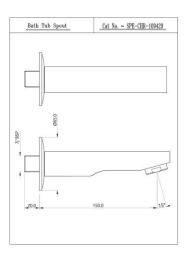

#### ORI-CHR-109081

Flush Cock

SPE-CHR-109429

100

Orian Bath Tub Spout

SPE-CHR-109463

#### Orian Bath Tub Spout