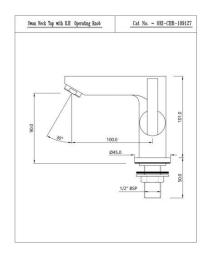

## Pillar Cock

Cat No. ~ ORI-CHR-109123

Swan Neck Tap with LH Operating Knob

Swan Neck Tap

ORI-CHR-109123

#### ORI-CHR-109127

Swan Neck Tap

ORI-CHR-109273