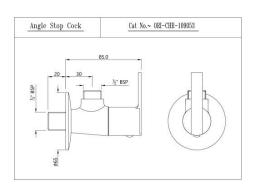

Bib Cock

ORI-CHR-109041

2-Way Bib Cock

ORI-CHR-109053

Angular Stop Cock

ORI-CHR-109067

2-Way Angular Stop Cock