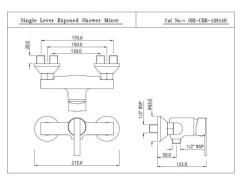

#### ORI-CHR-109219

Wall Mixer Non-Telephonic Shower Arrangement

ORI-CHR-109149

Single Lever Exposed Shower Mixer

ORI-CHR-109213B

Single Lever 1-Hole Bidet Mixer

ORI-CHR-109001

Pillar Cock