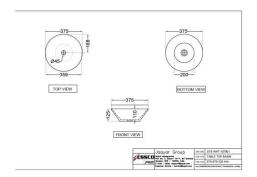

## STELLA

STS-WHT-107901

Table Top Basin

STS-WHT-107903

Table Top Basin

STS-WHT-107905

Table Top Basin