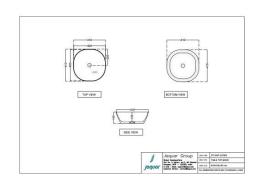

## STELLA

STS-WHT-107901

Table Top Basin

STS-WHT-107903

Table Top Basin

STS-WHT-107905

Table Top Basin