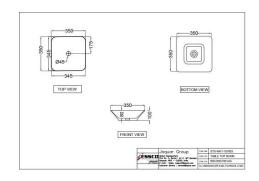

## STELLA

STS-WHT-107901

Table Top Basin

STS-WHT-107903

Table Top Basin

STS-WHT-107905

Table Top Basin