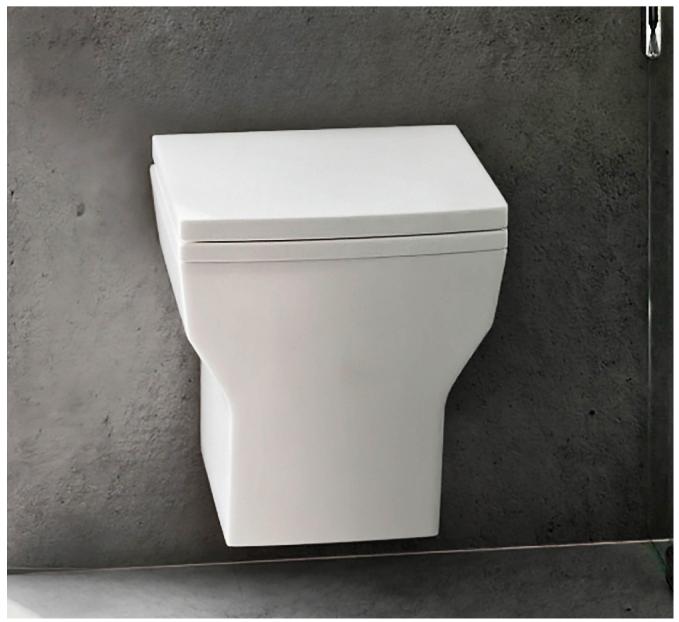

## ORBIT



ORS-WHT-105951SPP



Wall Hung WC



ORS-WHT-105931

Table Top Basin



## Disclaimer

- Jaquar reserves the right at its sole discretion, to change/modify/alter any product specification at any time without notice, where improvement can be effected in design, development and dimensions.
- Although the information shown in this catalogue is updated to the extent possible but the same may vary.
  It is advisable to consult our local representative or check in a period manner for latest technical and other updates.
- The prices are subject to change without notice and those ruling at the time of supply will be charged.
- Colours &sizes of product images shown in the Website may vary in reality