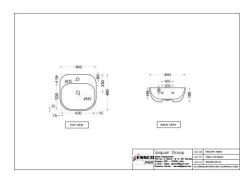

## ORBIT



ORS-WHT-105951SPP



Wall Hung WC



ORS-WHT-105931

Table Top Basin



## Disclaimer

- Jaquar reserves the right at its sole discretion, to change/modify/alter any product specification at any time without notice, where improvement can be effected in design, development and dimensions.
- Although the information shown in this catalogue is updated to the extent possible but the same may vary.
  It is advisable to consult our local representative or check in a period manner for latest technical and other updates.
- The prices are subject to change without notice and those ruling at the time of supply will be charged.
- Colours &sizes of product images shown in the Website may vary in reality