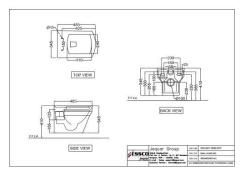

## ORBIT



ORS-WHT-105951SPP



Wall Hung WC



ORS-WHT-105931

Table Top Basin



## Disclaimer

- Jaquar reserves the right at its sole discretion, to change/modify/alter any product specification at any time without notice, where improvement can be effected in design, development and dimensions.
- Although the information shown in this catalogue is updated to the extent possible but the same may vary.
  It is advisable to consult our local representative or check in a period manner for latest technical and other updates.
- The prices are subject to change without notice and those ruling at the time of supply will be charged.
- Colours &sizes of product images shown in the Website may vary in reality