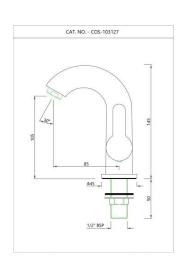

COS-CHR-103001M

Pillar Cock

COS-CHR-103021M Pillar Cock

COS-CHR-103123 Swan Neck Tap

COS-CHR-103127 Swan Neck Tap

COS-CHR-103273

Wall Mixer

COS-CHR-103281