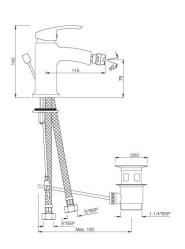

## COS-CHR-103055NK

Exposed Parts Kit of Single Lever Divertor

COS-CHR-103119

Single Lever Wall Mixer

COS-CHR-103149

Single Lever Exposed Shower Mixer

COS-CHR-103213B

Single Lever 1-Hole Bidet Mixer