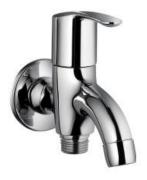

Wall Mixer 3-in-1 System

COS-CHR-103309N

Sink Mixer with Swinging Spout

COS-CHR-103347N
Sink Cock with Swinging Spout

COS-CHR-103037

Bib Cock

COS-CHR-103041

2-Way Bib Cock