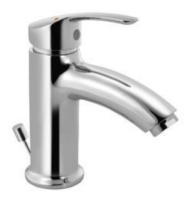

## COSMO

COS-CHR-103011NB

Single Lever Basin Mixer

COS-CHR-103219

Wall Mixer Non-Telephonic Shower Arrangement

COS-CHR-103051B

Single Lever Basin Mixer with Popup Waste

COS-CHR-103005NB