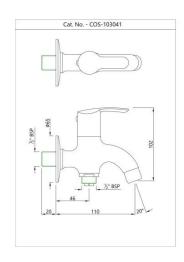

Wall Mixer 3-in-1 System

COS-CHR-103309N

Sink Mixer with Swinging Spout

COS-CHR-103347N
Sink Cock with Swinging Spout

COS-CHR-103037

Bib Cock

COS-CHR-103041

2-Way Bib Cock