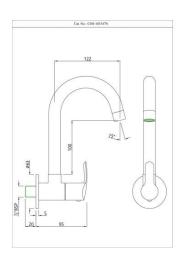

Wall Mixer 3-in-1 System

COS-CHR-103309N

Sink Mixer with Swinging Spout

COS-CHR-103347N
Sink Cock with Swinging Spout

COS-CHR-103037

Bib Cock

COS-CHR-103041

2-Way Bib Cock