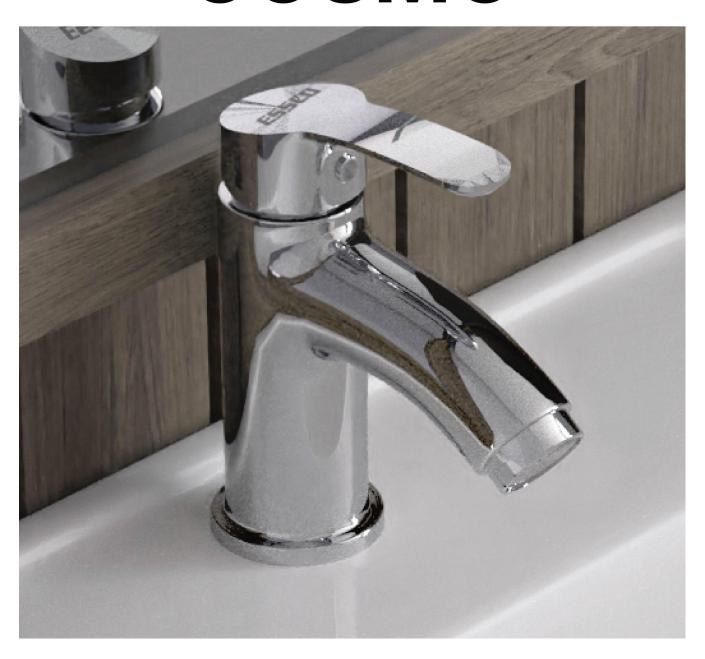

## COSMO

COS-CHR-103011NB

Single Lever Basin Mixer

COS-CHR-103219

Wall Mixer Non-Telephonic Shower Arrangement

COS-CHR-103051B

Single Lever Basin Mixer with Popup Waste

COS-CHR-103005NB