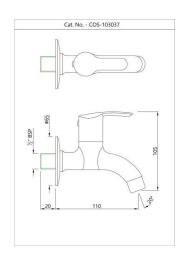

Wall Mixer 3-in-1 System

COS-CHR-103309N

Sink Mixer with Swinging Spout

COS-CHR-103347N
Sink Cock with Swinging Spout

COS-CHR-103037

Bib Cock

COS-CHR-103041

2-Way Bib Cock