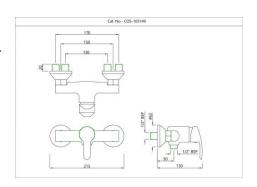

## COSMO

COS-CHR-103011NB

Single Lever Basin Mixer

COS-CHR-103219

Wall Mixer Non-Telephonic Shower Arrangement

COS-CHR-103051B

Single Lever Basin Mixer with Popup Waste

COS-CHR-103005NB