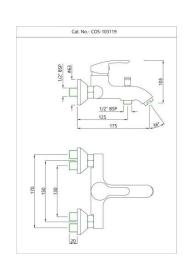

## COS-CHR-103055NK

Exposed Parts Kit of Single Lever Divertor

COS-CHR-103119

Single Lever Wall Mixer

COS-CHR-103149

Single Lever Exposed Shower Mixer

COS-CHR-103213B

Single Lever 1-Hole Bidet Mixer