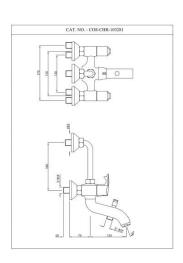

Wall Mixer 3-in-1 System

COS-CHR-103309N

Sink Mixer with Swinging Spout

COS-CHR-103347N
Sink Cock with Swinging Spout

COS-CHR-103037

Bib Cock

COS-CHR-103041

2-Way Bib Cock