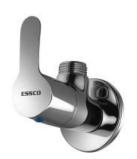

COS-CHR-103107 Long Body Bib Cock

COS-CHR-103053

Angular Stop Cock

COS-CHR-103067

2-Way Angular Stop Cock

COS-CHR-103057

Angular Stop Cock

COS-CHR-103069K