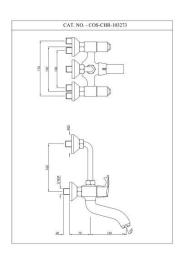

COS-CHR-103001M

Pillar Cock

COS-CHR-103021M Pillar Cock

COS-CHR-103123 Swan Neck Tap

COS-CHR-103127 Swan Neck Tap

COS-CHR-103273

Wall Mixer

COS-CHR-103281