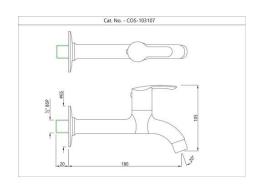

COS-CHR-103107 Long Body Bib Cock

COS-CHR-103053

Angular Stop Cock

COS-CHR-103067

2-Way Angular Stop Cock

COS-CHR-103057

Angular Stop Cock

COS-CHR-103069K