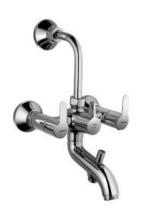

Wall Mixer 3-in-1 System

COS-CHR-103309N

Sink Mixer with Swinging Spout

COS-CHR-103347N
Sink Cock with Swinging Spout

COS-CHR-103037

Bib Cock

COS-CHR-103041

2-Way Bib Cock