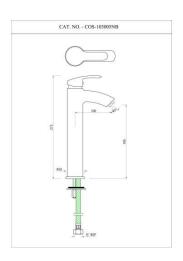

## COSMO





COS-CHR-103011NB

Single Lever Basin Mixer





COS-CHR-103219

Wall Mixer Non-Telephonic Shower Arrangement





COS-CHR-103051B

Single Lever Basin Mixer with Popup Waste





COS-CHR-103005NB

Single Lever Tall Boy





## COS-CHR-103055NK

Exposed Parts Kit of Single Lever Divertor





COS-CHR-103119

Single Lever Wall Mixer





COS-CHR-103149

Single Lever Exposed Shower Mixer





COS-CHR-103213B

Single Lever 1-Hole Bidet Mixer





COS-CHR-103001M

Pillar Cock





COS-CHR-103021M Pillar Cock





COS-CHR-103123 Swan Neck Tap





COS-CHR-103127 Swan Neck Tap





COS-CHR-103273

Wall Mixer





COS-CHR-103281

Wall Mixer 3-in-1 System





COS-CHR-103309N

Sink Mixer with Swinging Spout





COS-CHR-103347N
Sink Cock with Swinging Spout





COS-CHR-103037

Bib Cock





COS-CHR-103041

2-Way Bib Cock





COS-CHR-103107 Long Body Bib Cock





COS-CHR-103053

Angular Stop Cock





COS-CHR-103067

2-Way Angular Stop Cock





COS-CHR-103057

Angular Stop Cock





COS-CHR-103069K

Exposed par