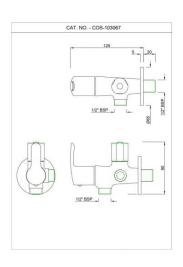

COS-CHR-103107 Long Body Bib Cock

COS-CHR-103053

Angular Stop Cock

COS-CHR-103067

2-Way Angular Stop Cock

COS-CHR-103057

Angular Stop Cock

COS-CHR-103069K