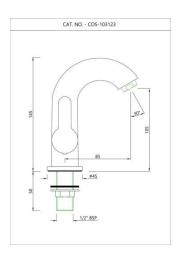

COS-CHR-103001M

Pillar Cock

COS-CHR-103021M Pillar Cock

COS-CHR-103123 Swan Neck Tap

COS-CHR-103127 Swan Neck Tap

COS-CHR-103273

Wall Mixer

COS-CHR-103281