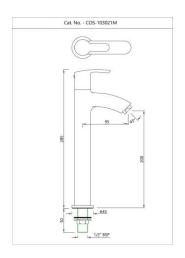

## COSMO





COS-CHR-103011NB

Single Lever Basin Mixer





COS-CHR-103219

Wall Mixer Non-Telephonic Shower Arrangement





COS-CHR-103051B

Single Lever Basin Mixer with Popup Waste





COS-CHR-103005NB

Single Lever Tall Boy





## COS-CHR-103055NK

Exposed Parts Kit of Single Lever Divertor





COS-CHR-103119

Single Lever Wall Mixer





COS-CHR-103149

Single Lever Exposed Shower Mixer





COS-CHR-103213B

Single Lever 1-Hole Bidet Mixer





COS-CHR-103001M

Pillar Cock





COS-CHR-103021M Pillar Cock





COS-CHR-103123 Swan Neck Tap





COS-CHR-103127 Swan Neck Tap





COS-CHR-103273

Wall Mixer





COS-CHR-103281

Wall Mixer 3-in-1 System





COS-CHR-103309N

Sink Mixer with Swinging Spout





COS-CHR-103347N
Sink Cock with Swinging Spout





COS-CHR-103037

Bib Cock





COS-CHR-103041

2-Way Bib Cock





COS-CHR-103107 Long Body Bib Cock





COS-CHR-103053

Angular Stop Cock





COS-CHR-103067

2-Way Angular Stop Cock





COS-CHR-103057

Angular Stop Cock





COS-CHR-103069K

Exposed part kit of Concealed Stop Cock





COS-CHR-103081

Flush Cock





SPE-CHR-103429

Cosmo Bath Tub Spout





SPE-CHR-103463

Cosmo Bath Tub Spout



## Disclaimer

- Jaquar reserves the right at its sole discretion, to change/modify/alter any product specification at any time without notice