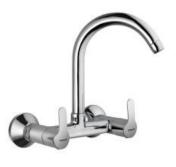

Wall Mixer 3-in-1 System

COS-CHR-103309N

Sink Mixer with Swinging Spout

COS-CHR-103347N
Sink Cock with Swinging Spout

COS-CHR-103037

Bib Cock

COS-CHR-103041

2-Way Bib Cock