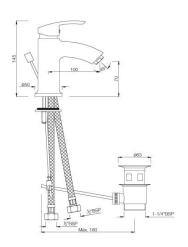

## COSMO

COS-CHR-103011NB

Single Lever Basin Mixer

COS-CHR-103219

Wall Mixer Non-Telephonic Shower Arrangement

COS-CHR-103051B

Single Lever Basin Mixer with Popup Waste

COS-CHR-103005NB