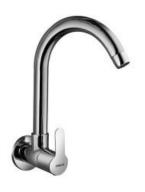

Wall Mixer 3-in-1 System

COS-CHR-103309N

Sink Mixer with Swinging Spout

COS-CHR-103347N
Sink Cock with Swinging Spout

COS-CHR-103037

Bib Cock

COS-CHR-103041

2-Way Bib Cock