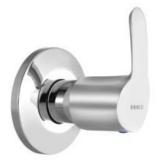

COS-CHR-103107 Long Body Bib Cock

COS-CHR-103053

Angular Stop Cock

COS-CHR-103067

2-Way Angular Stop Cock

COS-CHR-103057

Angular Stop Cock

COS-CHR-103069K