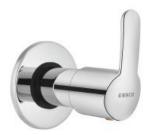

COS-CHR-103107 Long Body Bib Cock

COS-CHR-103053

Angular Stop Cock

COS-CHR-103067

2-Way Angular Stop Cock

COS-CHR-103057

Angular Stop Cock

COS-CHR-103069K