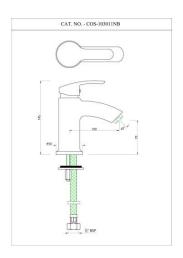

## COSMO

COS-CHR-103011NB

Single Lever Basin Mixer

COS-CHR-103219

Wall Mixer Non-Telephonic Shower Arrangement

COS-CHR-103051B

Single Lever Basin Mixer with Popup Waste

COS-CHR-103005NB