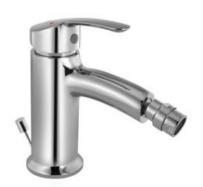

## COS-CHR-103055NK

Exposed Parts Kit of Single Lever Divertor

COS-CHR-103119

Single Lever Wall Mixer

COS-CHR-103149

Single Lever Exposed Shower Mixer

COS-CHR-103213B

Single Lever 1-Hole Bidet Mixer