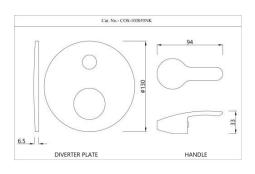

## COS-CHR-103055NK

Exposed Parts Kit of Single Lever Divertor

COS-CHR-103119

Single Lever Wall Mixer

COS-CHR-103149

Single Lever Exposed Shower Mixer

COS-CHR-103213B

Single Lever 1-Hole Bidet Mixer