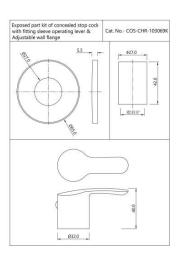

Exposed part kit of Concealed Stop Cock

COS-CHR-103081

Flush Cock

SPE-CHR-103429

Cosmo Bath Tub Spout

SPE-CHR-103463

Cosmo Bath Tub Spout