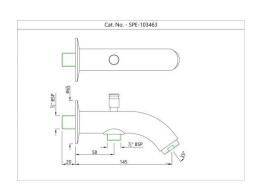

Exposed part kit of Concealed Stop Cock

COS-CHR-103081

Flush Cock

SPE-CHR-103429

Cosmo Bath Tub Spout

SPE-CHR-103463

Cosmo Bath Tub Spout