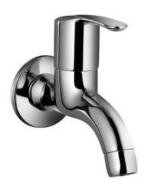

Wall Mixer 3-in-1 System

COS-CHR-103309N

Sink Mixer with Swinging Spout

COS-CHR-103347N
Sink Cock with Swinging Spout

COS-CHR-103037

Bib Cock

COS-CHR-103041

2-Way Bib Cock