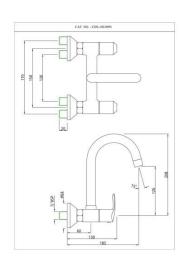

Wall Mixer 3-in-1 System

COS-CHR-103309N

Sink Mixer with Swinging Spout

COS-CHR-103347N
Sink Cock with Swinging Spout

COS-CHR-103037

Bib Cock

COS-CHR-103041

2-Way Bib Cock