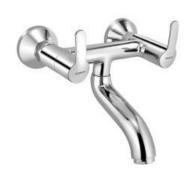

COS-CHR-103001M

Pillar Cock

COS-CHR-103021M Pillar Cock

COS-CHR-103123 Swan Neck Tap

COS-CHR-103127 Swan Neck Tap

COS-CHR-103273

Wall Mixer

COS-CHR-103281

Wall Mixer 3-in-1 System

COS-CHR-103309N

Sink Mixer with Swinging Spout

COS-CHR-103347N
Sink Cock with Swinging Spout

COS-CHR-103037

Bib Cock

COS-CHR-103041

2-Way Bib Cock