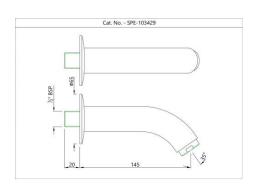

Exposed part kit of Concealed Stop Cock

COS-CHR-103081

Flush Cock

SPE-CHR-103429

Cosmo Bath Tub Spout

SPE-CHR-103463

Cosmo Bath Tub Spout