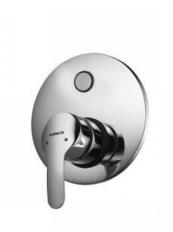

## COS-CHR-103055NK

Exposed Parts Kit of Single Lever Divertor

COS-CHR-103119

Single Lever Wall Mixer

COS-CHR-103149

Single Lever Exposed Shower Mixer

COS-CHR-103213B

Single Lever 1-Hole Bidet Mixer