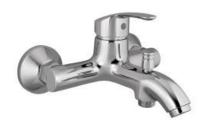

COS-CHR-103001M

Pillar Cock

COS-CHR-103021M Pillar Cock

COS-CHR-103123 Swan Neck Tap

COS-CHR-103127 Swan Neck Tap

COS-CHR-103273

Wall Mixer

COS-CHR-103281

Wall Mixer 3-in-1 System

COS-CHR-103309N

Sink Mixer with Swinging Spout

COS-CHR-103347N
Sink Cock with Swinging Spout

COS-CHR-103037

Bib Cock

COS-CHR-103041

2-Way Bib Cock