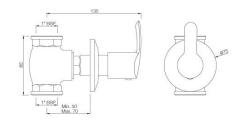

COS-CHR-103107 Long Body Bib Cock

COS-CHR-103053

Angular Stop Cock

COS-CHR-103067

2-Way Angular Stop Cock

COS-CHR-103057

Angular Stop Cock

COS-CHR-103069K

Exposed part kit of Concealed Stop Cock

COS-CHR-103081

Flush Cock

SPE-CHR-103429

Cosmo Bath Tub Spout

SPE-CHR-103463

Cosmo Bath Tub Spout