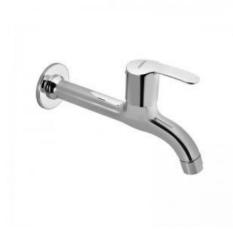

Wall Mixer 3-in-1 System

COS-CHR-103309N

Sink Mixer with Swinging Spout

COS-CHR-103347N
Sink Cock with Swinging Spout

COS-CHR-103037

Bib Cock

COS-CHR-103041

2-Way Bib Cock