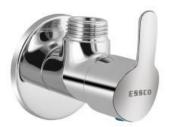

COS-CHR-103107 Long Body Bib Cock

COS-CHR-103053

Angular Stop Cock

COS-CHR-103067

2-Way Angular Stop Cock

COS-CHR-103057

Angular Stop Cock

COS-CHR-103069K