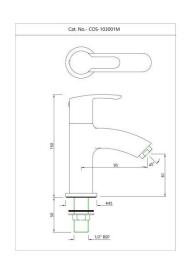

COS-CHR-103001M

Pillar Cock

COS-CHR-103021M Pillar Cock

COS-CHR-103123 Swan Neck Tap

COS-CHR-103127 Swan Neck Tap

COS-CHR-103273

Wall Mixer

COS-CHR-103281