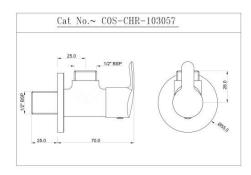

COS-CHR-103107 Long Body Bib Cock

COS-CHR-103053

Angular Stop Cock

COS-CHR-103067

2-Way Angular Stop Cock

COS-CHR-103057

Angular Stop Cock

COS-CHR-103069K