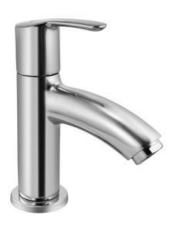

## COSMO

COS-CHR-103011NB

Single Lever Basin Mixer

COS-CHR-103219

Wall Mixer Non-Telephonic Shower Arrangement

COS-CHR-103051B

Single Lever Basin Mixer with Popup Waste

COS-CHR-103005NB