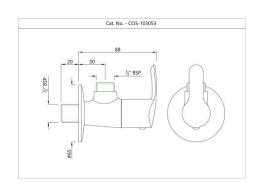

COS-CHR-103107 Long Body Bib Cock

COS-CHR-103053

Angular Stop Cock

COS-CHR-103067

2-Way Angular Stop Cock

COS-CHR-103057

Angular Stop Cock

COS-CHR-103069K