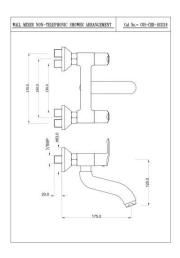

## COSMO

COS-CHR-103011NB

Single Lever Basin Mixer

COS-CHR-103219

Wall Mixer Non-Telephonic Shower Arrangement

COS-CHR-103051B

Single Lever Basin Mixer with Popup Waste

COS-CHR-103005NB