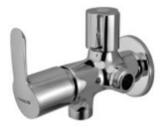

COS-CHR-103107 Long Body Bib Cock

COS-CHR-103053

Angular Stop Cock

COS-CHR-103067

2-Way Angular Stop Cock

COS-CHR-103057

Angular Stop Cock

COS-CHR-103069K