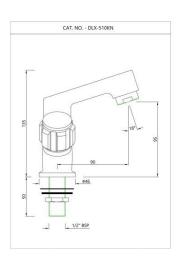

DLX-CHR-516KN

Central Hole Basin Mixer

DLX-CHR-516AKN

Central Hole Basin Mixer

DLX-CHR-510KN Swan Neck Tap

DLX-CHR-507KN

Pillar Cock

DLX-CHR-508KN