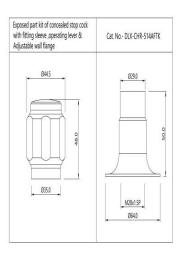

ole Basin Mixer





DLX-CHR-510KN Swan Neck Tap





DLX-CHR-507KN

Pillar Cock





DLX-CHR-508KN

Pillar Cock





DLX-CHR-517KN

Wall Mixer with Telephone Shower Arrangement only





DLX-CHR-517BKN







DLX-CHR-519KN Wall Mixer 3-in-1 System





DLX-CHR-520KN

Wall Mixer Non-telephonic Shower System





DLX-CHR-521S Sink Mixer





DLX-CHR-527S Sink Mixer





DLX-CHR-522S Sink Cock





DLX-CHR-523S

Sink Cock





DLX-CHR-511KN

Bib Cock





DLX-CHR-511AKN

Bib Cock





DLX-CHR-512KN Long Body Bib Cock



CAT. NO. - DLX-512AKN



DLX-CHR-512AKN





DLX-CHR-512ANKN

Two Way Bib Cock





DLX-CHR-513BKN
Stop Cock, Female End





DLX-CHR-526NKN

**Basin Inlet Connection** 





DLX-CHR-526AFKN

2-Way Angle Valve





## DLX-CHR-514AFTK

Exposed part kit of Concealed Stop Cock





## DLX-CHR-514EFTK

Exposed part kit of Concealed Stop Cock





DLX-CHR-526AKN

2-Way Angle Valve





DLX-CHR-551

Flush Cock





DLX-CHR-553

Flush Cock



## Disclaimer

- Jaquar reserves the right at its sole discretion, to change/modify/alter any product specification at any time without notice, where improvement can be effected in design, development and dimensions.
- Although the information shown in this catalogue is updated to the extent possible but the same may vary. It is advisable to consult our local representative or check in a period manner for latest technical and other updates.
- The prices are subject to change without notice and those ruling at the time of supply will be charged.
- Colours &sizes of product images shown in the Website may vary in reality