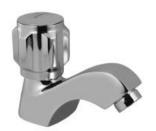

DLX-CHR-512KN Long Body Bib Cock

CAT. NO. - DLX-512AKN

DLX-CHR-512AKN

DLX-CHR-512ANKN

Two Way Bib Cock

DLX-CHR-513BKN
Stop Cock, Female End

DLX-CHR-526NKN

**Basin Inlet Connection** 