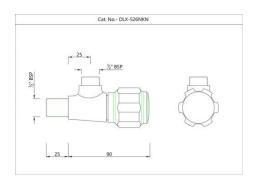

DLX-CHR-512KN Long Body Bib Cock

CAT. NO. - DLX-512AKN

DLX-CHR-512AKN

DLX-CHR-512ANKN

Two Way Bib Cock

DLX-CHR-513BKN
Stop Cock, Female End

DLX-CHR-526NKN

**Basin Inlet Connection** 