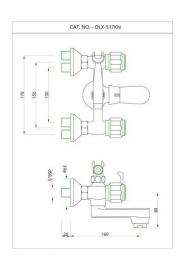

Pillar Cock

DLX-CHR-517KN

Wall Mixer with Telephone Shower Arrangement only

DLX-CHR-517BKN

DLX-CHR-519KN Wall Mixer 3-in-1 System

DLX-CHR-520KN

Wall Mixer Non-telephonic Shower System

DLX-CHR-521S Sink Mixer