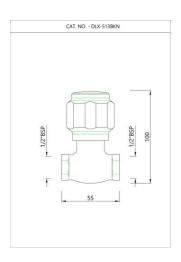

DLX-CHR-512KN Long Body Bib Cock

CAT. NO. - DLX-512AKN

DLX-CHR-512AKN

DLX-CHR-512ANKN

Two Way Bib Cock

DLX-CHR-513BKN
Stop Cock, Female End

DLX-CHR-526NKN

**Basin Inlet Connection** 