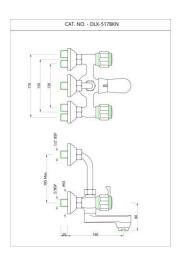

Pillar Cock

DLX-CHR-517KN

Wall Mixer with Telephone Shower Arrangement only

DLX-CHR-517BKN

DLX-CHR-519KN Wall Mixer 3-in-1 System

DLX-CHR-520KN

Wall Mixer Non-telephonic Shower System

DLX-CHR-521S Sink Mixer