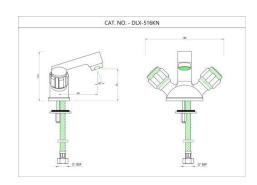

DLX-CHR-516KN

Central Hole Basin Mixer

DLX-CHR-516AKN

Central Hole Basin Mixer

DLX-CHR-510KN Swan Neck Tap

DLX-CHR-507KN

Pillar Cock

DLX-CHR-508KN