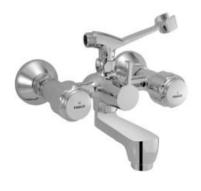

Pillar Cock

DLX-CHR-517KN

Wall Mixer with Telephone Shower Arrangement only

DLX-CHR-517BKN

DLX-CHR-519KN Wall Mixer 3-in-1 System

DLX-CHR-520KN

Wall Mixer Non-telephonic Shower System

DLX-CHR-521S Sink Mixer