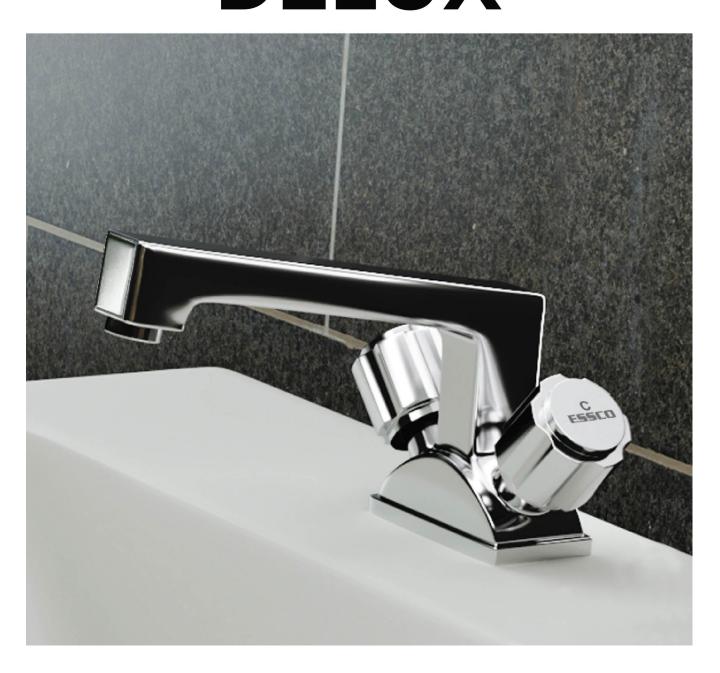

DLX-CHR-516KN

Central Hole Basin Mixer

DLX-CHR-516AKN

Central Hole Basin Mixer

DLX-CHR-510KN Swan Neck Tap

DLX-CHR-507KN

Pillar Cock

DLX-CHR-508KN