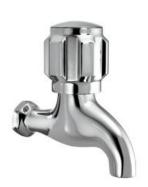

DLX-CHR-512KN Long Body Bib Cock

CAT. NO. - DLX-512AKN

DLX-CHR-512AKN

DLX-CHR-512ANKN

Two Way Bib Cock

DLX-CHR-513BKN
Stop Cock, Female End

DLX-CHR-526NKN

**Basin Inlet Connection** 