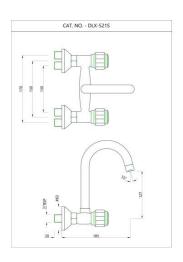

Pillar Cock

DLX-CHR-517KN

Wall Mixer with Telephone Shower Arrangement only

DLX-CHR-517BKN

DLX-CHR-519KN Wall Mixer 3-in-1 System

DLX-CHR-520KN

Wall Mixer Non-telephonic Shower System

DLX-CHR-521S Sink Mixer