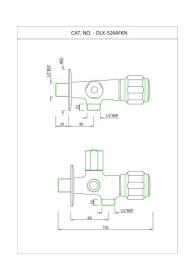

DLX-CHR-526AFKN

2-Way Angle Valve

## DLX-CHR-514EFTK

Exposed part kit of Concealed Stop Cock

DLX-CHR-526AKN

2-Way Angle Valve

DLX-CHR-551

Flush Cock

DLX-CHR-553

Flush Cock