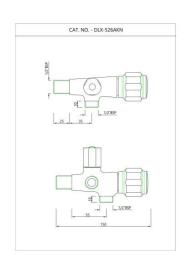

DLX-CHR-526AFKN

2-Way Angle Valve

## DLX-CHR-514EFTK

Exposed part kit of Concealed Stop Cock

DLX-CHR-526AKN

2-Way Angle Valve

DLX-CHR-551

Flush Cock

DLX-CHR-553

Flush Cock