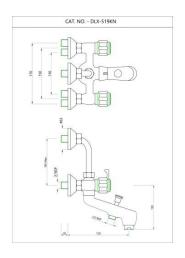

Pillar Cock

DLX-CHR-517KN

Wall Mixer with Telephone Shower Arrangement only

DLX-CHR-517BKN

DLX-CHR-519KN Wall Mixer 3-in-1 System

DLX-CHR-520KN

Wall Mixer Non-telephonic Shower System

DLX-CHR-521S Sink Mixer