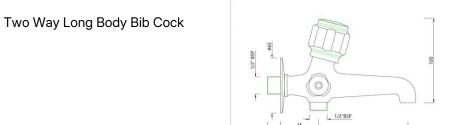

DLX-CHR-512KN Long Body Bib Cock

CAT. NO. - DLX-512AKN

DLX-CHR-512AKN

DLX-CHR-512ANKN

Two Way Bib Cock

DLX-CHR-513BKN
Stop Cock, Female End

DLX-CHR-526NKN

**Basin Inlet Connection** 