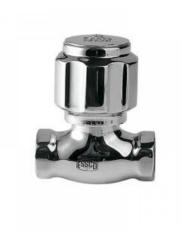

## DLX-CHR-514EFTK

Exposed part kit of Concealed Stop Cock

DLX-CHR-526AKN

2-Way Angle Valve

DLX-CHR-551

Flush Cock

DLX-CHR-553

Flush Cock