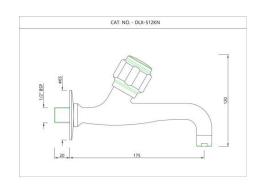

DLX-CHR-512KN Long Body Bib Cock

CAT. NO. - DLX-512AKN

DLX-CHR-512AKN

DLX-CHR-512ANKN

Two Way Bib Cock

DLX-CHR-513BKN
Stop Cock, Female End

DLX-CHR-526NKN

**Basin Inlet Connection** 