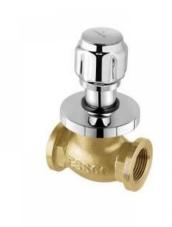

## DLX-CHR-514EFTK

Exposed part kit of Concealed Stop Cock

DLX-CHR-526AKN

2-Way Angle Valve

DLX-CHR-551

Flush Cock

DLX-CHR-553

Flush Cock