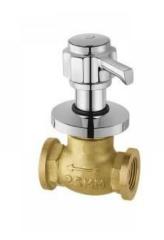

DLX-CHR-512KN Long Body Bib Cock

CAT. NO. - DLX-512AKN

DLX-CHR-512AKN

DLX-CHR-512ANKN

Two Way Bib Cock

DLX-CHR-513BKN
Stop Cock, Female End

DLX-CHR-526NKN

**Basin Inlet Connection** 