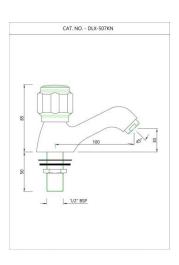

DLX-CHR-516KN

Central Hole Basin Mixer

DLX-CHR-516AKN

Central Hole Basin Mixer

DLX-CHR-510KN Swan Neck Tap

DLX-CHR-507KN

Pillar Cock

DLX-CHR-508KN