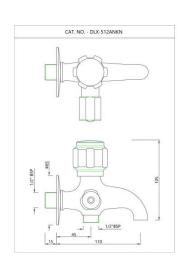

DLX-CHR-512KN Long Body Bib Cock

CAT. NO. - DLX-512AKN

DLX-CHR-512AKN

DLX-CHR-512ANKN

Two Way Bib Cock

DLX-CHR-513BKN
Stop Cock, Female End

DLX-CHR-526NKN

**Basin Inlet Connection** 