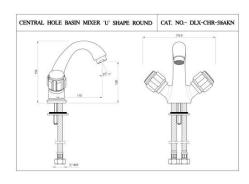

DLX-CHR-516KN

Central Hole Basin Mixer

DLX-CHR-516AKN

Central Hole Basin Mixer

DLX-CHR-510KN Swan Neck Tap

DLX-CHR-507KN

Pillar Cock

DLX-CHR-508KN