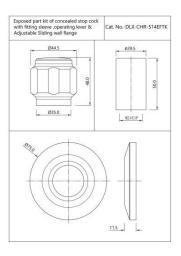

## DLX-CHR-514EFTK

Exposed part kit of Concealed Stop Cock

DLX-CHR-526AKN

2-Way Angle Valve

DLX-CHR-551

Flush Cock

DLX-CHR-553

Flush Cock