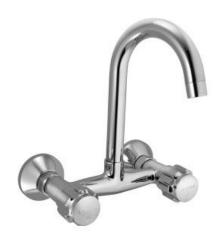

DLX-CHR-516KN

Central Hole Basin Mixer

DLX-CHR-516AKN

Central Hole Basin Mixer

DLX-CHR-510KN Swan Neck Tap

DLX-CHR-507KN

Pillar Cock

DLX-CHR-508KN