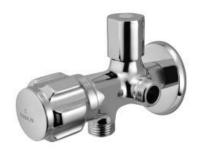

DLX-CHR-516KN

Central Hole Basin Mixer





DLX-CHR-516AKN

Central Hole Basin Mixer





DLX-CHR-510KN Swan Neck Tap





DLX-CHR-507KN

Pillar Cock





DLX-CHR-508KN

Pillar Cock





DLX-CHR-517KN

Wall Mixer with Telephone Shower Arrangement only





DLX-CHR-517BKN







DLX-CHR-519KN Wall Mixer 3-in-1 System





DLX-CHR-520KN

Wall Mixer Non-telephonic Shower System





DLX-CHR-521S Sink Mixer





DLX-CHR-527S Sink Mixer





DLX-CHR-522S Sink Cock





DLX-CHR-523S

Sink Cock





DLX-CHR-511KN

Bib Cock





DLX-CHR-511AKN

Bib Cock





DLX-CHR-512KN Long Body Bib Cock



CAT. NO. - DLX-512AKN



DLX-CHR-512AKN





DLX-CHR-512ANKN

Two Way Bib Cock





DLX-CHR-513BKN
Stop Cock, Female End





DLX-CHR-526NKN

**Basin Inlet Connection** 





DLX-CHR-526AFKN

2-Way Angle Valve





## DLX-CHR-514AFTK

Exposed part kit of Concealed Stop Cock





## DLX-CHR-514EFTK

Exposed part kit of Concealed Stop Cock





DLX-CHR-526AKN

2-Way Angle Valve





DLX-CHR-551

Flush Cock





DLX-CHR-553

Flush Cock



## Disclaimer

- Jaquar reserves the right at its sole discretion, to change/modify/alter any product specification at any time without notice, where improvement can be effected in design, development and dimensions.
- Although the information shown in this catalogue is updated to the extent possible but the same may vary. It is advisable to consult our local representative or check in a period manner for latest technical and other updates.
- The prices are subject to change without notice and those ruling at the time of supply