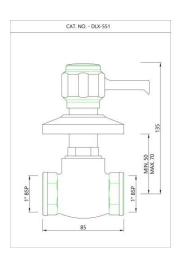

## DLX-CHR-514EFTK

Exposed part kit of Concealed Stop Cock

DLX-CHR-526AKN

2-Way Angle Valve

DLX-CHR-551

Flush Cock

DLX-CHR-553

Flush Cock