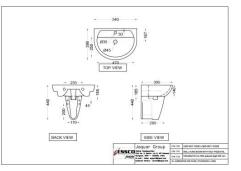

## Wall Hung Basin with Half Pedestal

Available finish:

Half Pedestal

Price: ??0.00