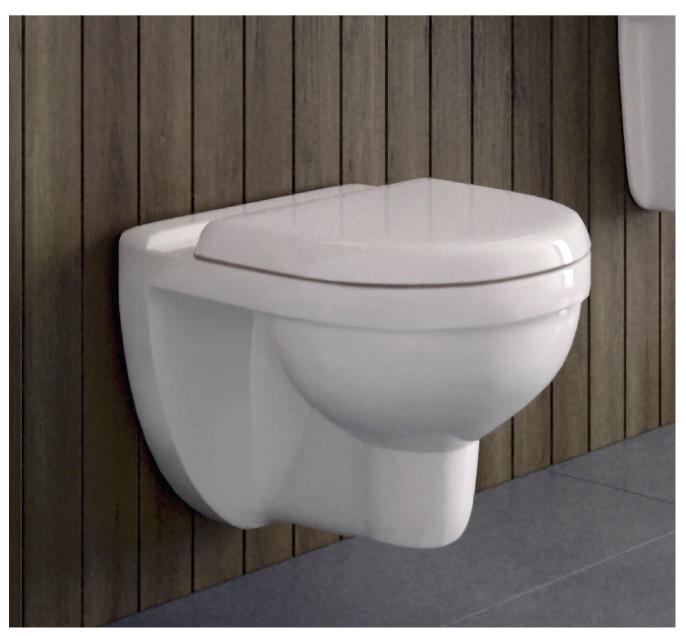

Cosmo

CMS-WHT-103951NSPP

CMS-WHT-103801

Wall Hung Basin with Half Padestal

Available finish:

Half Pedestal

Price: ??0.00

CMS-WHT-103803