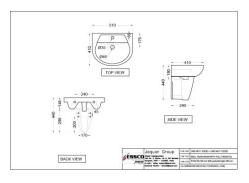

Cosmo

CMS-WHT-103951NSPP

CMS-WHT-103801

Wall Hung Basin with Half Padestal

Available finish:

Half Pedestal

Price: ??0.00

CMS-WHT-103803

## Wall Hung Basin with Half Pedestal

Available finish:

Half Pedestal

Price: ??0.00