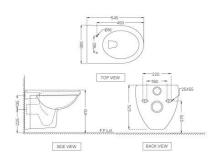

Cosmo

CMS-WHT-103951NSPP

CMS-WHT-103801

Wall Hung Basin with Half Padestal

Available finish:

Half Pedestal

Price: ??0.00

CMS-WHT-103803