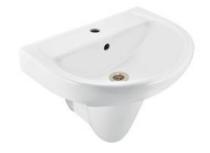

## Wall Hung Basin with Half Pedestal

Available finish:

Half Pedestal

Price: ??0.00