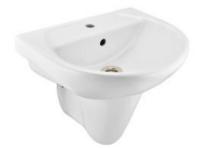

## Wall Hung Basin with Half Pedestal

Available finish:

Half Pedestal

Price: ??0.00