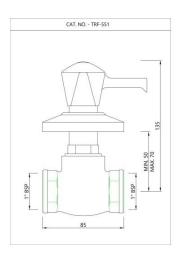

TQT-CHR-526AF

2-Way Angle Valve

TQT-CHR-514AK

Exposed part kit of Concealed Stop Cock

TQT-CHR-514EK

Exposed part kit of Concealed Stop Cock

TRF-CHR-551

Flush Cock