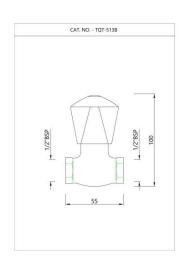

TQT-CHR-512A

Two Way Long Body Bib Cock

TQT-CHR-512AN

Two Way Bib Cock

TQT-CHR-513B

Stop Cock, Female End

TQT-CHR-526N

**Basin Inlet Connection** 