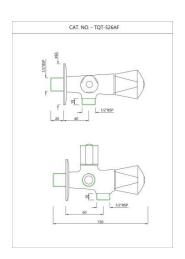

TQT-CHR-526AF

2-Way Angle Valve

TQT-CHR-514AK

Exposed part kit of Concealed Stop Cock

TQT-CHR-514EK

Exposed part kit of Concealed Stop Cock

TRF-CHR-551

Flush Cock

TQT-CHR-526A

2-Way Angle Valve

TRF-CHR-553KN Flush Cock