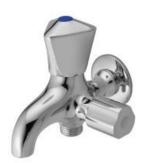

TQT-CHR-512A

Two Way Long Body Bib Cock

TQT-CHR-512AN

Two Way Bib Cock

TQT-CHR-513B

Stop Cock, Female End

TQT-CHR-526N

**Basin Inlet Connection** 