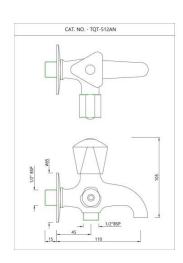

TQT-CHR-512A

Two Way Long Body Bib Cock

TQT-CHR-512AN

Two Way Bib Cock

TQT-CHR-513B

Stop Cock, Female End

TQT-CHR-526N

**Basin Inlet Connection** 