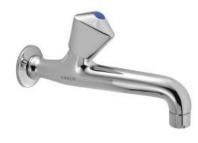

Sink Mixer with Swinging Pipe Spout

TQT-CHR-522S
Sink Cock with Swinging Pipe Spout

TQT-CHR-511
Bib Cock

TQT-CHR-523S
Sink Cock with Swinging Pipe Spout

TQT-CHR-511A Bib Cock

TQT-CHR-512
Long Body Bib Cock