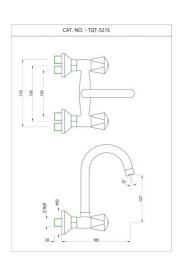

TQT-CHR-517B

Wall Mixer

TQT-CHR-519
Wall Mixer 3-In-1 System

TQT-CHR-520

Wall Mixer Non-telephonic Shower System

TQT-CHR-521S

Sink Mixer with Swinging Pipe Spout

TQT-CHR-527S