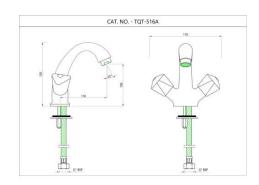

TQT-CHR-516A

Central Hole Basin Mixer

TQT-CHR-510

Swan Neck Tap

TQT-CHR-507
Pillar Cock

TQT-CHR-508
Pillar Cock

TQT-CHR-517

Wall Mixer with Telephone Shower Arrangement only