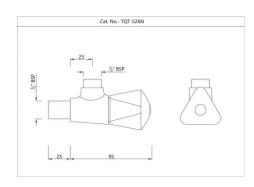

TQT-CHR-512A

Two Way Long Body Bib Cock

TQT-CHR-512AN

Two Way Bib Cock

TQT-CHR-513B

Stop Cock, Female End

TQT-CHR-526N

**Basin Inlet Connection** 