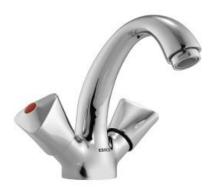

TQT-CHR-516A

Central Hole Basin Mixer

TQT-CHR-510

Swan Neck Tap

TQT-CHR-507
Pillar Cock

TQT-CHR-508
Pillar Cock

TQT-CHR-517

Wall Mixer with Telephone Shower Arrangement only