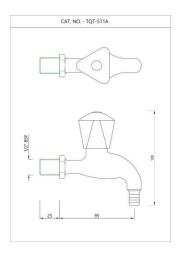

Sink Mixer with Swinging Pipe Spout

TQT-CHR-522S
Sink Cock with Swinging Pipe Spout

TQT-CHR-511
Bib Cock

TQT-CHR-523S
Sink Cock with Swinging Pipe Spout

TQT-CHR-511A Bib Cock

TQT-CHR-512
Long Body Bib Cock