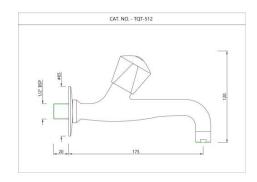

Sink Mixer with Swinging Pipe Spout

TQT-CHR-522S
Sink Cock with Swinging Pipe Spout

TQT-CHR-511
Bib Cock

TQT-CHR-523S
Sink Cock with Swinging Pipe Spout

TQT-CHR-511A Bib Cock

TQT-CHR-512
Long Body Bib Cock