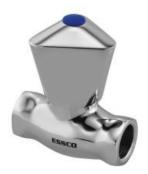

Sink Mixer with Swinging Pipe Spout

TQT-CHR-522S
Sink Cock with Swinging Pipe Spout

TQT-CHR-511
Bib Cock

TQT-CHR-523S
Sink Cock with Swinging Pipe Spout

TQT-CHR-511A Bib Cock

TQT-CHR-512
Long Body Bib Cock