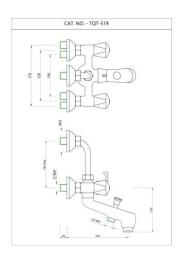

TQT-CHR-517B

Wall Mixer

TQT-CHR-519
Wall Mixer 3-In-1 System

TQT-CHR-520

Wall Mixer Non-telephonic Shower System

TQT-CHR-521S

Sink Mixer with Swinging Pipe Spout

TQT-CHR-527S