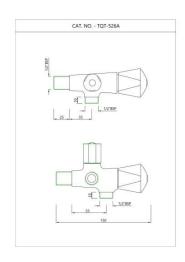

TQT-CHR-519
Wall Mixer 3-In-1 System





TQT-CHR-520

Wall Mixer Non-telephonic Shower System





TQT-CHR-521S

Sink Mixer with Swinging Pipe Spout





TQT-CHR-527S

Sink Mixer with Swinging Pipe Spout





TQT-CHR-522S
Sink Cock with Swinging Pipe Spout





TQT-CHR-511
Bib Cock





TQT-CHR-523S
Sink Cock with Swinging Pipe Spout





TQT-CHR-511A Bib Cock





TQT-CHR-512
Long Body Bib Cock





TQT-CHR-512A

Two Way Long Body Bib Cock





TQT-CHR-512AN

Two Way Bib Cock





TQT-CHR-513B

Stop Cock, Female End





TQT-CHR-526N

**Basin Inlet Connection** 





TQT-CHR-526AF

2-Way Angle Valve





TQT-CHR-514AK

Exposed part kit of Concealed Stop Cock





TQT-CHR-514EK

Exposed part kit of Concealed Stop Cock





TRF-CHR-551

Flush Cock





TQT-CHR-526A

2-Way Angle Valve





TRF-CHR-553KN Flush Cock



## Disclaimer

- Jaquar reserves the right at its sole discretion, to change/modify/alter any product specification at any time without notice, where improvement can be effected in design, development and dimensions.
- Although the information shown in this catalogue is updated to the extent possible but the same may vary. It is advisable to consult our local representative or check in a period manner for latest technical and other updates.
- The prices are subject to change without notice and those ruling at the time of supply will be charged.
- Colours &sizes of product images shown in the Website may vary in reality