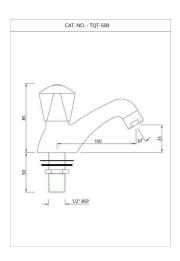

TQT-CHR-516A

Central Hole Basin Mixer

TQT-CHR-510

Swan Neck Tap

TQT-CHR-507
Pillar Cock

TQT-CHR-508
Pillar Cock

TQT-CHR-517

Wall Mixer with Telephone Shower Arrangement only