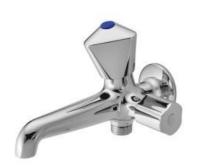

TQT-CHR-512A

Two Way Long Body Bib Cock

TQT-CHR-512AN

Two Way Bib Cock

TQT-CHR-513B

Stop Cock, Female End

TQT-CHR-526N

**Basin Inlet Connection** 