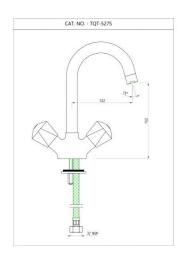

TQT-CHR-517B

Wall Mixer

TQT-CHR-519
Wall Mixer 3-In-1 System

TQT-CHR-520

Wall Mixer Non-telephonic Shower System

TQT-CHR-521S

Sink Mixer with Swinging Pipe Spout

TQT-CHR-527S

Sink Mixer with Swinging Pipe Spout

TQT-CHR-522S
Sink Cock with Swinging Pipe Spout

TQT-CHR-511
Bib Cock

TQT-CHR-523S
Sink Cock with Swinging Pipe Spout

TQT-CHR-511A Bib Cock

TQT-CHR-512
Long Body Bib Cock