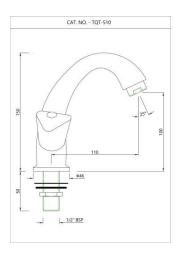

TQT-CHR-516A

Central Hole Basin Mixer

TQT-CHR-510

Swan Neck Tap

TQT-CHR-507
Pillar Cock

TQT-CHR-508
Pillar Cock

TQT-CHR-517

Wall Mixer with Telephone Shower Arrangement only