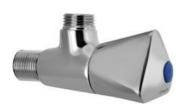

TQT-CHR-512A

Two Way Long Body Bib Cock

TQT-CHR-512AN

Two Way Bib Cock

TQT-CHR-513B

Stop Cock, Female End

TQT-CHR-526N

**Basin Inlet Connection** 