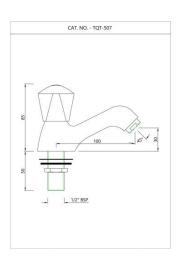

TQT-CHR-516A

Central Hole Basin Mixer

TQT-CHR-510

Swan Neck Tap

TQT-CHR-507
Pillar Cock

TQT-CHR-508
Pillar Cock

TQT-CHR-517

Wall Mixer with Telephone Shower Arrangement only