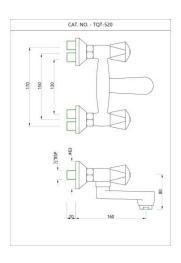

TQT-CHR-517B

Wall Mixer

TQT-CHR-519
Wall Mixer 3-In-1 System

TQT-CHR-520

Wall Mixer Non-telephonic Shower System

TQT-CHR-521S

Sink Mixer with Swinging Pipe Spout

TQT-CHR-527S