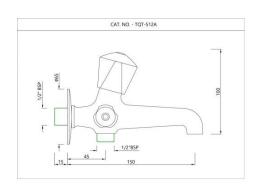

TQT-CHR-512A

Two Way Long Body Bib Cock

TQT-CHR-512AN

Two Way Bib Cock

TQT-CHR-513B

Stop Cock, Female End

TQT-CHR-526N

**Basin Inlet Connection** 