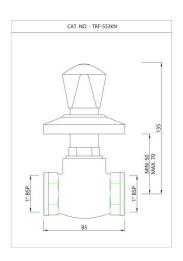

n-1 System





TQT-CHR-520

Wall Mixer Non-telephonic Shower System





TQT-CHR-521S

Sink Mixer with Swinging Pipe Spout





TQT-CHR-527S

Sink Mixer with Swinging Pipe Spout





TQT-CHR-522S
Sink Cock with Swinging Pipe Spout





TQT-CHR-511
Bib Cock





TQT-CHR-523S
Sink Cock with Swinging Pipe Spout





TQT-CHR-511A Bib Cock





TQT-CHR-512
Long Body Bib Cock





TQT-CHR-512A

Two Way Long Body Bib Cock





TQT-CHR-512AN

Two Way Bib Cock





TQT-CHR-513B

Stop Cock, Female End





TQT-CHR-526N

**Basin Inlet Connection** 





TQT-CHR-526AF

2-Way Angle Valve





TQT-CHR-514AK

Exposed part kit of Concealed Stop Cock





TQT-CHR-514EK

Exposed part kit of Concealed Stop Cock





TRF-CHR-551

Flush Cock





TQT-CHR-526A

2-Way Angle Valve





TRF-CHR-553KN Flush Cock



## Disclaimer

- Jaquar reserves the right at its sole discretion, to change/modify/alter any product specification at any time without notice, where improvement can be effected in design, development and dimensions.
- Although the information shown in this catalogue is updated to the extent possible but the same may vary. It is advisable to consult our local representative or check in a period manner for latest technical and other updates.
- The prices are subject to change without notice and those ruling at the time of supply will be charged.
- Colours &sizes of product images shown in the Website may vary in reality