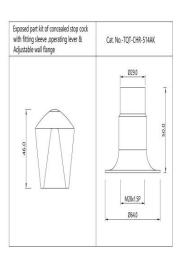

TQT-CHR-526AF

2-Way Angle Valve

TQT-CHR-514AK

Exposed part kit of Concealed Stop Cock

TQT-CHR-514EK

Exposed part kit of Concealed Stop Cock

TRF-CHR-551

Flush Cock