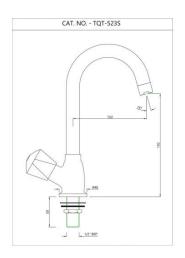

Sink Mixer with Swinging Pipe Spout

TQT-CHR-522S
Sink Cock with Swinging Pipe Spout

TQT-CHR-511
Bib Cock

TQT-CHR-523S
Sink Cock with Swinging Pipe Spout

TQT-CHR-511A Bib Cock

TQT-CHR-512
Long Body Bib Cock