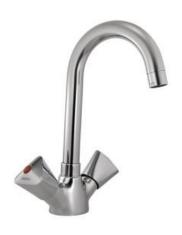

TQT-CHR-516A

Central Hole Basin Mixer

TQT-CHR-510

Swan Neck Tap

TQT-CHR-507
Pillar Cock

TQT-CHR-508
Pillar Cock

TQT-CHR-517

Wall Mixer with Telephone Shower Arrangement only