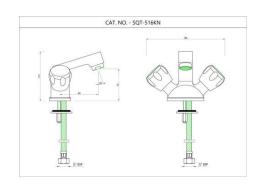

# SUMTHING SPECIAL

SQT-CHR-516KN

Central Hole Basin Mixer

SQT-CHR-516AKN

Central Hole Basin Mixer

SQT-CHR-510KN Swan Neck Tap

SQT-CHR-507KN

Pillar Cock