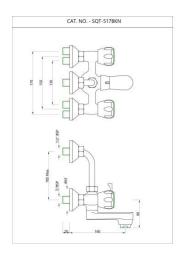

SQT-CHR-508KN

Pillar Cock

SQT-CHR-517KN

Wall Mixer Telephone Shower Arrangement only

SQT-CHR-517BKN Wall Mixer

SQT-CHR-519KN
Wall Mixer 3-in-1 System

SQT-CHR-520KN

Wall Mixer Non-telephonic Shower System