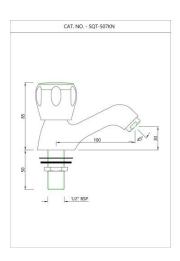

# SUMTHING SPECIAL

SQT-CHR-516KN

Central Hole Basin Mixer

SQT-CHR-516AKN

Central Hole Basin Mixer

SQT-CHR-510KN Swan Neck Tap

SQT-CHR-507KN

Pillar Cock