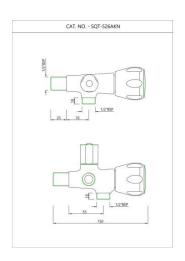

with Swinging Pipe Spout





SQT-CHR-523S
Sink Cock with Swinging Pipe Spout





SQT-CHR-511KN

Bib Cock Short Body





SQT-CHR-511AKN Bib Cock





SQT-CHR-512KN Long Body Bib Cock





SQT-CHR-512AKN

2-Way Long Body Bib Cock





SQT-CHR-512ANKN

2-Way Bib Cock





SQT-CHR-513BKN Stop Cock





SQT-CHR-526NKN

**Basin Inlet Connection** 





SQT-CHR-526AFKN

2-Way Angle Valve





SQT-CHR-514AKR

Exposed part kit of Concealed Stop Cock Cold Only





#### SQT-CHR-514AKL

Exposed part kit of Concealed Stop Cock Hot Only





## SQT-CHR-514EKR

Exposed part kit of Concealed Stop Cock Cold Only





SQT-CHR-514EKL

Exposed part kit of Concealed Stop Cock Hot Only





SPL-CHR-551

Flush Cock





SPL-CHR-553

Flush Cock



## **Sumthing Special**



SQT-CHR-526AKN 2-Way Angle Valve



### **Sumthing Special**

## Disclaimer

- Jaquar reserves the right at its sole discretion, to change/modify/alter any product specification at any time without notice, where improvement can be effected in design, development and dimensions.
- Although the information shown in this catalogue is updated to the extent possible but the same may vary. It is advisable to consult our local representative or check in a period manner for latest technical and other updates.
- The prices are subject to change without notice and those ruling at the time of supply will be charged.
- Colours &sizes of product images shown in the Website may vary in reality