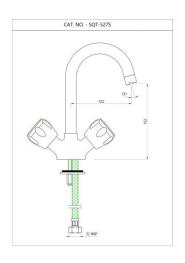

SQT-CHR-521S
Sink Mixer with Swinging Pipe Spout

SQT-CHR-527S
Sink Mixer with Swinging Pipe Spout

SQT-CHR-522S
Sink Cock with Swinging Pipe Spout

SQT-CHR-523S
Sink Cock with Swinging Pipe Spout

SQT-CHR-511KN