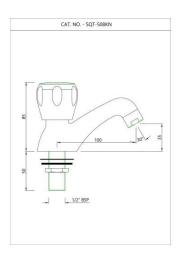

SQT-CHR-508KN

Pillar Cock

SQT-CHR-517KN

Wall Mixer Telephone Shower Arrangement only

SQT-CHR-517BKN Wall Mixer

SQT-CHR-519KN
Wall Mixer 3-in-1 System

SQT-CHR-520KN

Wall Mixer Non-telephonic Shower System