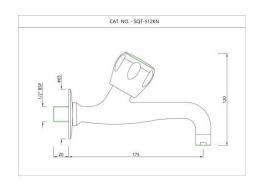

Bib Cock Short Body

SQT-CHR-511AKN Bib Cock

SQT-CHR-512KN Long Body Bib Cock

SQT-CHR-512AKN

2-Way Long Body Bib Cock

SQT-CHR-512ANKN

2-Way Bib Cock

SQT-CHR-513BKN Stop Cock