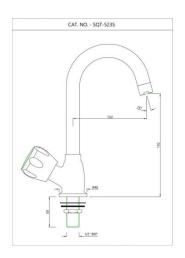

SQT-CHR-521S
Sink Mixer with Swinging Pipe Spout

SQT-CHR-527S
Sink Mixer with Swinging Pipe Spout

SQT-CHR-522S
Sink Cock with Swinging Pipe Spout

SQT-CHR-523S
Sink Cock with Swinging Pipe Spout

SQT-CHR-511KN