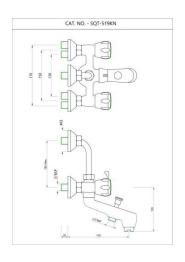

SQT-CHR-508KN

Pillar Cock

SQT-CHR-517KN

Wall Mixer Telephone Shower Arrangement only

SQT-CHR-517BKN Wall Mixer

SQT-CHR-519KN
Wall Mixer 3-in-1 System

SQT-CHR-520KN

Wall Mixer Non-telephonic Shower System