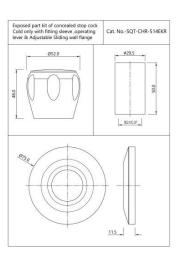

SQT-CHR-526NKN

**Basin Inlet Connection** 

SQT-CHR-526AFKN

2-Way Angle Valve

SQT-CHR-514AKR

Exposed part kit of Concealed Stop Cock Cold Only

#### SQT-CHR-514AKL

Exposed part kit of Concealed Stop Cock Hot Only