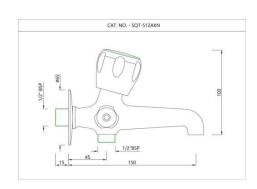

Bib Cock Short Body

SQT-CHR-511AKN Bib Cock

SQT-CHR-512KN Long Body Bib Cock

SQT-CHR-512AKN

2-Way Long Body Bib Cock

SQT-CHR-512ANKN

2-Way Bib Cock

SQT-CHR-513BKN Stop Cock