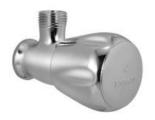

SQT-CHR-526NKN

**Basin Inlet Connection** 

SQT-CHR-526AFKN

2-Way Angle Valve

SQT-CHR-514AKR

Exposed part kit of Concealed Stop Cock Cold Only