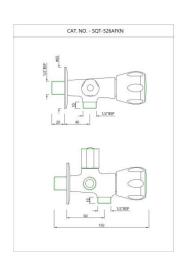

SQT-CHR-526NKN

**Basin Inlet Connection** 

SQT-CHR-526AFKN

2-Way Angle Valve

SQT-CHR-514AKR

Exposed part kit of Concealed Stop Cock Cold Only

## **Sumthing Special**

SQT-CHR-526AKN 2-Way Angle Valve