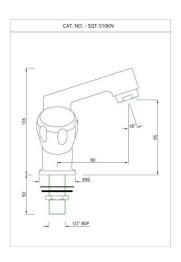

# SUMTHING SPECIAL

SQT-CHR-516KN

Central Hole Basin Mixer

SQT-CHR-516AKN

Central Hole Basin Mixer

SQT-CHR-510KN Swan Neck Tap

SQT-CHR-507KN

Pillar Cock