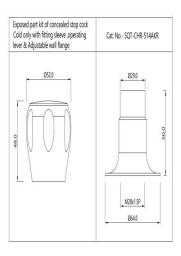

SQT-CHR-526NKN

**Basin Inlet Connection** 

SQT-CHR-526AFKN

2-Way Angle Valve

SQT-CHR-514AKR

Exposed part kit of Concealed Stop Cock Cold Only