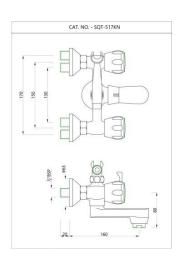

SQT-CHR-508KN

Pillar Cock

SQT-CHR-517KN

Wall Mixer Telephone Shower Arrangement only

SQT-CHR-517BKN Wall Mixer

SQT-CHR-519KN
Wall Mixer 3-in-1 System

SQT-CHR-520KN

Wall Mixer Non-telephonic Shower System