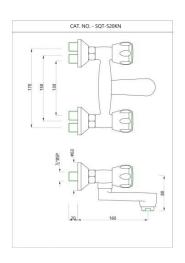

SQT-CHR-508KN

Pillar Cock

SQT-CHR-517KN

Wall Mixer Telephone Shower Arrangement only

SQT-CHR-517BKN Wall Mixer

SQT-CHR-519KN
Wall Mixer 3-in-1 System

SQT-CHR-520KN

Wall Mixer Non-telephonic Shower System