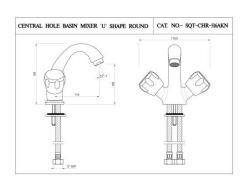

# SUMTHING SPECIAL

SQT-CHR-516KN

Central Hole Basin Mixer

SQT-CHR-516AKN

Central Hole Basin Mixer

SQT-CHR-510KN Swan Neck Tap

SQT-CHR-507KN

Pillar Cock