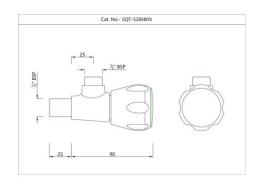

SQT-CHR-526NKN

**Basin Inlet Connection** 

SQT-CHR-526AFKN

2-Way Angle Valve

SQT-CHR-514AKR

Exposed part kit of Concealed Stop Cock Cold Only

## **Sumthing Special**

SQT-CHR-526AKN 2-Way Angle Valve