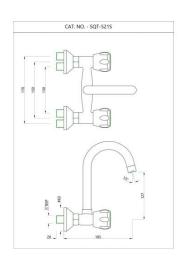

SQT-CHR-521S
Sink Mixer with Swinging Pipe Spout

SQT-CHR-527S
Sink Mixer with Swinging Pipe Spout

SQT-CHR-522S
Sink Cock with Swinging Pipe Spout

SQT-CHR-523S
Sink Cock with Swinging Pipe Spout

SQT-CHR-511KN