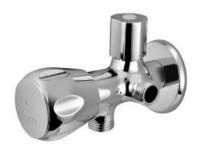

SQT-CHR-526NKN

**Basin Inlet Connection** 

SQT-CHR-526AFKN

2-Way Angle Valve

SQT-CHR-514AKR

Exposed part kit of Concealed Stop Cock Cold Only