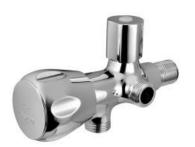

SQT-CHR-526NKN

**Basin Inlet Connection** 

SQT-CHR-526AFKN

2-Way Angle Valve

SQT-CHR-514AKR

Exposed part kit of Concealed Stop Cock Cold Only