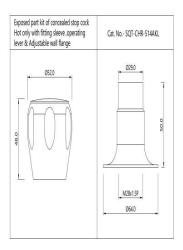

SQT-CHR-517BKN Wall Mixer





SQT-CHR-519KN
Wall Mixer 3-in-1 System





SQT-CHR-520KN

Wall Mixer Non-telephonic Shower System





SQT-CHR-521S
Sink Mixer with Swinging Pipe Spout





SQT-CHR-527S
Sink Mixer with Swinging Pipe Spout





SQT-CHR-522S
Sink Cock with Swinging Pipe Spout





SQT-CHR-523S
Sink Cock with Swinging Pipe Spout





SQT-CHR-511KN

Bib Cock Short Body





SQT-CHR-511AKN Bib Cock





SQT-CHR-512KN Long Body Bib Cock





SQT-CHR-512AKN

2-Way Long Body Bib Cock





SQT-CHR-512ANKN

2-Way Bib Cock





SQT-CHR-513BKN Stop Cock





SQT-CHR-526NKN

**Basin Inlet Connection** 





SQT-CHR-526AFKN

2-Way Angle Valve





SQT-CHR-514AKR

Exposed part kit of Concealed Stop Cock Cold Only





#### SQT-CHR-514AKL

Exposed part kit of Concealed Stop Cock Hot Only





## SQT-CHR-514EKR

Exposed part kit of Concealed Stop Cock Cold Only





SQT-CHR-514EKL

Exposed part kit of Concealed Stop Cock Hot Only





SPL-CHR-551

Flush Cock





SPL-CHR-553

Flush Cock



## **Sumthing Special**



SQT-CHR-526AKN 2-Way Angle Valve



### **Sumthing Special**

## Disclaimer

- Jaquar reserves the right at its sole discretion, to change/modify/alter any product specification at any time without notice, where improvement can be effected in design, development and dimensions.
- Although the information shown in this catalogue is updated to the extent possible but the same may vary. It is advisable to consult our local representative or check in a period manner for latest technical and other updates.
- The prices are subject to change without notice and those ru