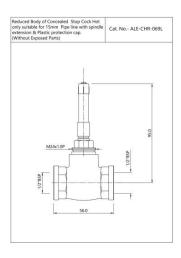

### ALE-CHR-099L

Reduced body of concealed stop cock Hot Only suitable for 15mm Pipe line

ALE-IVY-583

**Hand Shower** 