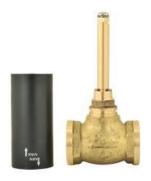

### ALE-CHR-514ECR

Concealed Body of stop cock Cold Only suitable for 15mm Pipe line

ALE-CHR-514FCR

Concealed Body of stop cock Cold Only suitable for 15mm Pipe line

ALE-BLK-583

**Hand Shower** 

ALE-CHR-514ECL

Concealed Body of stop cock Hot Only suitable for 15mm Pipe line

ALE-CHR-514FCL

Concealed Body of stop cock Hot Only suitable for 15mm Pipe line

ALE-CHR-514AFTC

Heavy body of concealed stop cock suitable for 15mm Pipe line