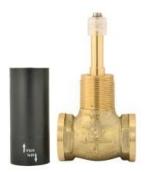

### ALE-CHR-069R

Reduced body of concealed stop cock Cold Only suitable for 15mm Pipe line

#### ALE-CHR-099R

Reduced body of concealed stop cock Cold Only suitable for 15mm Pipe line