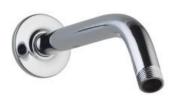

## **Allied Items**

ALE-CHR-534
Bath Tub Spout

ALE-CHR-536A

Shower Arm 240 mm Long

ALE-CHR-055

Concealed Body for Single Lever Divertor

ALE-CHR-543FT
Waste Coupling Full Thread

ALE-CHR-543HT