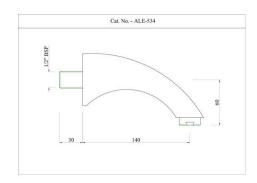

## **Allied Items**

ALE-CHR-534
Bath Tub Spout

ALE-CHR-536A

Shower Arm 240 mm Long

ALE-CHR-055

Concealed Body for Single Lever Divertor

ALE-CHR-543FT
Waste Coupling Full Thread

ALE-CHR-543HT