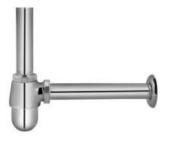

Waste Coupling Half Thread

ALE-CHR-544NFT
Waste Coupling

ALE-CHR-544NHT
Waste Coupling

ALE-CHR-547 Jet Spray

ALE-CHR-773ML190X125

Bottle Trap with Fully Casted Body