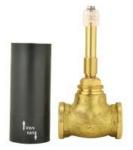

### ALE-CHR-514ACR

Reduced body of concealed stop cock Cold Only suitable for 15mm Pipe line

### ALE-CHR-514CCR

Reduced body of concealed stop cock Cold Only suitable for 15mm Pipe line

#### ALE-CHR-514ACL

Reduced body of concealed stop cock Hot Only suitable for 15mm Pipe line

### ALE-CHR-514CCL

Reduced body of concealed stop cock Hot Only suitable for 15mm Pipe line