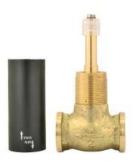

### ALE-CHR-069L

Reduced body of concealed stop cock Hot Only suitable for 15mm Pipe line

### ALE-CHR-099L

Reduced body of concealed stop cock Hot Only suitable for 15mm Pipe line

ALE-IVY-583

**Hand Shower** 