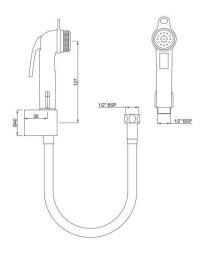

#### ALE-CHR-583

**Hand Shower** 

### ALE-CHR-099L

Reduced body of concealed stop cock Hot Only suitable for 15mm Pipe line

ALE-IVY-583

**Hand Shower** 