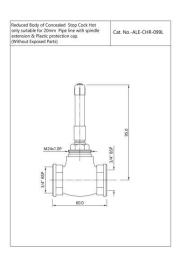

#### ALE-CHR-099R

Reduced body of concealed stop cock Cold Only suitable for 15mm Pipe line

### ALE-CHR-099L

Reduced body of concealed stop cock Hot Only suitable for 15mm Pipe line

ALE-IVY-583

**Hand Shower** 