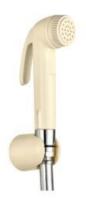

#### ALE-CHR-583

**Hand Shower** 

### ALE-CHR-099L

Reduced body of concealed stop cock Hot Only suitable for 15mm Pipe line

ALE-IVY-583

**Hand Shower** 