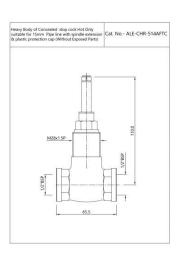

### ALE-CHR-514ECR

Concealed Body of stop cock Cold Only suitable for 15mm Pipe line

ALE-CHR-514FCR

Concealed Body of stop cock Cold Only suitable for 15mm Pipe line

ALE-BLK-583

**Hand Shower** 

ALE-CHR-514ECL