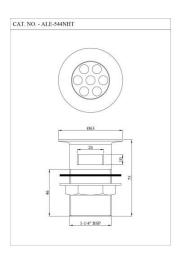

Waste Coupling Half Thread

ALE-CHR-544NFT
Waste Coupling

ALE-CHR-544NHT
Waste Coupling

ALE-CHR-547 Jet Spray

ALE-CHR-773ML190X125

Bottle Trap with Fully Casted Body