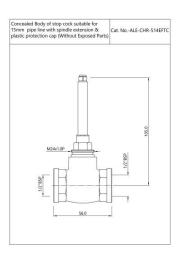

### ALE-CHR-514EFTC

Concealed Body of stop cock suitable for 15mm Pipe line

### ALE-CHR-514FFTC

Concealed Body of stop cock suitable for 20mm Pipe line

ALE-IVY-585 Hand Shower

DLX-CHR-511KN Bib Cock

ALE-BLK-585 Hand Shower

ALE-CHR-593 Hand Shower

ALE-IVC-593 Hand Shower

ALE-BLC-593 Hand Shower