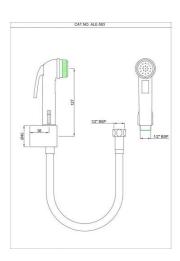

## **Allied Items**



ALE-CHR-534
Bath Tub Spout





ALE-CHR-536A

Shower Arm 240 mm Long





ALE-CHR-055

Concealed Body for Single Lever Divertor





ALE-CHR-543FT
Waste Coupling Full Thread





ALE-CHR-543HT

Waste Coupling Half Thread





ALE-CHR-544NFT
Waste Coupling





ALE-CHR-544NHT
Waste Coupling





ALE-CHR-547 Jet Spray





ALE-CHR-773ML190X125

Bottle Trap with Fully Casted Body





#### ALE-CHR-773ML300X125

Bottle Trap with Fully Casted Body





#### ALE-CHR-583

**Hand Shower** 





### ALE-CHR-069R

Reduced body of concealed stop cock Cold Only suitable for 15mm Pipe line





#### ALE-CHR-099R

Reduced body of concealed stop cock Cold Only suitable for 15mm Pipe line





### ALE-CHR-069L

Reduced body of concealed stop cock Hot Only suitable for 15mm Pipe line





### ALE-CHR-099L

Reduced body of concealed stop cock Hot Only suitable for 15mm Pipe line





ALE-IVY-583

**Hand Shower** 





### ALE-CHR-514ACR

Reduced body of concealed stop cock Cold Only suitable for 15mm Pipe line





### ALE-CHR-514CCR

Reduced body of concealed stop cock Cold Only suitable for 15mm Pipe line





#### ALE-CHR-514ACL

Reduced body of concealed stop cock Hot Only suitable for 15mm Pipe line





### ALE-CHR-514CCL

Reduced body of concealed stop cock Hot Only suitable for