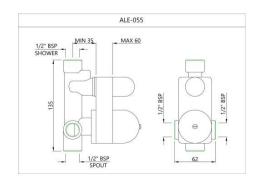

### ALE-CHR-069R

Reduced body of concealed stop cock Cold Only suitable for 15mm Pipe line