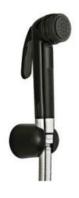

### ALE-CHR-514FFTC

Concealed Body of stop cock suitable for 20mm Pipe line

ALE-IVY-585 Hand Shower

DLX-CHR-511KN Bib Cock

ALE-BLK-585 Hand Shower

ALE-CHR-593 Hand Shower

ALE-IVC-593 Hand Shower

ALE-BLC-593 Hand Shower