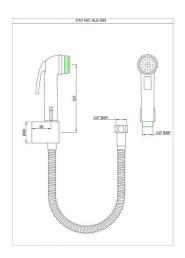

table for 15mm Pipe line





ALE-CHR-514FCR

Concealed Body of stop cock Cold Only suitable for 15mm Pipe line





ALE-BLK-583

**Hand Shower** 





ALE-CHR-514ECL

Concealed Body of stop cock Hot Only suitable for 15mm Pipe line





ALE-CHR-514FCL

Concealed Body of stop cock Hot Only suitable for 15mm Pipe line





ALE-CHR-514AFTC

Heavy body of concealed stop cock suitable for 15mm Pipe line





ALE-CHR-585

**Hand Shower** 





ALE-CHR-514CFTC

Heavy body of concealed stop cock suitable for 20mm Pipe line



### ALE-CHR-514EFTC

Concealed Body of stop cock suitable for 15mm Pipe line





### ALE-CHR-514FFTC

Concealed Body of stop cock suitable for 20mm Pipe line





ALE-IVY-585 Hand Shower





DLX-CHR-511KN Bib Cock





ALE-BLK-585 Hand Shower





ALE-CHR-593 Hand Shower





ALE-IVC-593 Hand Shower





ALE-BLC-593 Hand Shower



#### **Allied Items**

# Disclaimer

- Jaquar reserves the right at its sole discretion, to change/modify/alter any product specification at any time without notice, where improvement can be effected in design, development and dimensions.
- Although the information shown in this catalogue is updated to the extent possible but the same may vary. It is advisable to consult our local representative or check in a period manner for latest technical and other updates.
- The prices are subject to change without notice and those ruling at the time of supply will be charged.
- Colours &sizes of product images shown in the Website may vary in reality