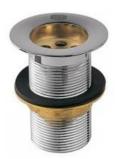

## **Allied Items**

ALE-CHR-534
Bath Tub Spout

ALE-CHR-536A

Shower Arm 240 mm Long

ALE-CHR-055

Concealed Body for Single Lever Divertor

ALE-CHR-543FT
Waste Coupling Full Thread

ALE-CHR-543HT

Waste Coupling Half Thread

ALE-CHR-544NFT
Waste Coupling

ALE-CHR-544NHT
Waste Coupling

ALE-CHR-547 Jet Spray

ALE-CHR-773ML190X125

Bottle Trap with Fully Casted Body