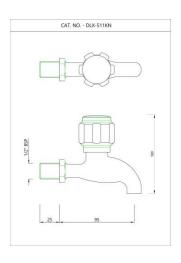

### ALE-CHR-514FFTC

Concealed Body of stop cock suitable for 20mm Pipe line

ALE-IVY-585 Hand Shower

DLX-CHR-511KN Bib Cock

ALE-BLK-585 Hand Shower

ALE-CHR-593 Hand Shower

ALE-IVC-593 Hand Shower

ALE-BLC-593 Hand Shower