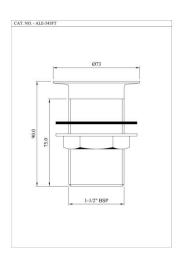

## **Allied Items**

ALE-CHR-534
Bath Tub Spout

ALE-CHR-536A

Shower Arm 240 mm Long

ALE-CHR-055

Concealed Body for Single Lever Divertor

ALE-CHR-543FT
Waste Coupling Full Thread

ALE-CHR-543HT

Waste Coupling Half Thread

ALE-CHR-544NFT
Waste Coupling

ALE-CHR-544NHT
Waste Coupling

ALE-CHR-547 Jet Spray

ALE-CHR-773ML190X125

Bottle Trap with Fully Casted Body