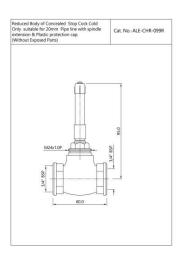

#### ALE-CHR-099R

Reduced body of concealed stop cock Cold Only suitable for 15mm Pipe line