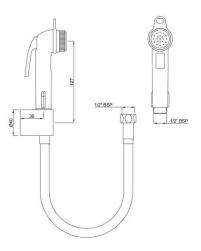

le Lever Divertor





ALE-CHR-543FT
Waste Coupling Full Thread





ALE-CHR-543HT

Waste Coupling Half Thread





ALE-CHR-544NFT
Waste Coupling





ALE-CHR-544NHT
Waste Coupling





ALE-CHR-547 Jet Spray





ALE-CHR-773ML190X125

Bottle Trap with Fully Casted Body





#### ALE-CHR-773ML300X125

Bottle Trap with Fully Casted Body





#### ALE-CHR-583

**Hand Shower** 





### ALE-CHR-069R

Reduced body of concealed stop cock Cold Only suitable for 15mm Pipe line





#### ALE-CHR-099R

Reduced body of concealed stop cock Cold Only suitable for 15mm Pipe line





### ALE-CHR-069L

Reduced body of concealed stop cock Hot Only suitable for 15mm Pipe line





### ALE-CHR-099L

Reduced body of concealed stop cock Hot Only suitable for 15mm Pipe line





ALE-IVY-583

**Hand Shower** 





### ALE-CHR-514ACR

Reduced body of concealed stop cock Cold Only suitable for 15mm Pipe line





### ALE-CHR-514CCR

Reduced body of concealed stop cock Cold Only suitable for 15mm Pipe line





#### ALE-CHR-514ACL

Reduced body of concealed stop cock Hot Only suitable for 15mm Pipe line





### ALE-CHR-514CCL

Reduced body of concealed stop cock Hot Only suitable for 15mm Pipe line





### ALE-CHR-514ECR

Concealed Body of stop cock Cold Only suitable for 15mm Pipe line





ALE-CHR-514FCR

Concealed Body of stop cock Cold Only suitable for 15mm Pipe line





ALE-BLK-583

**Hand Shower** 





ALE-CHR-514ECL

Concealed Body of stop cock Hot Only suitable for 15mm Pipe line





ALE-CHR-514FCL

Concealed Body of stop cock Hot Only suitable for 15mm Pipe line





ALE-CHR-514AFTC