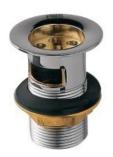

## **Allied Items**

ALE-CHR-534
Bath Tub Spout

ALE-CHR-536A

Shower Arm 240 mm Long

ALE-CHR-055

Concealed Body for Single Lever Divertor

ALE-CHR-543FT
Waste Coupling Full Thread

ALE-CHR-543HT

Waste Coupling Half Thread

ALE-CHR-544NFT
Waste Coupling

ALE-CHR-544NHT
Waste Coupling

ALE-CHR-547 Jet Spray

ALE-CHR-773ML190X125

Bottle Trap with Fully Casted Body