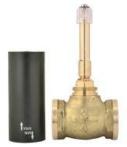

### ALE-CHR-069R

Reduced body of concealed stop cock Cold Only suitable for 15mm Pipe line

### ALE-CHR-069L

Reduced body of concealed stop cock Hot Only suitable for 15mm Pipe line