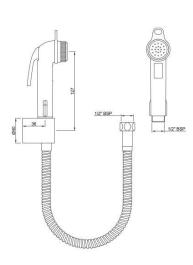

dy of stop cock Cold Only suitable for 15mm Pipe line





ALE-BLK-583

**Hand Shower** 





ALE-CHR-514ECL

Concealed Body of stop cock Hot Only suitable for 15mm Pipe line





ALE-CHR-514FCL

Concealed Body of stop cock Hot Only suitable for 15mm Pipe line





ALE-CHR-514AFTC

Heavy body of concealed stop cock suitable for 15mm Pipe line





ALE-CHR-585

**Hand Shower** 





ALE-CHR-514CFTC

Heavy body of concealed stop cock suitable for 20mm Pipe line



### ALE-CHR-514EFTC

Concealed Body of stop cock suitable for 15mm Pipe line





### ALE-CHR-514FFTC

Concealed Body of stop cock suitable for 20mm Pipe line





ALE-IVY-585 Hand Shower





DLX-CHR-511KN Bib Cock





ALE-BLK-585 Hand Shower





ALE-CHR-593 Hand Shower





ALE-IVC-593 Hand Shower





ALE-BLC-593 Hand Shower



#### **Allied Items**

# Disclaimer

- Jaquar reserves the right at its sole discretion, to change/modify/alter any product specification at any time without notice, where improvement can be effected in design, development and dimensions.
- Although the information shown in this catalogue is updated to the extent possible but the same may vary. It is advisable to consult our local representative or check in a period manner for latest technical and other updates.
- The prices are subject to change without notice and those ruling at the time of supply will be charged.
- Colours &sizes of product images shown in the Website may vary in reality