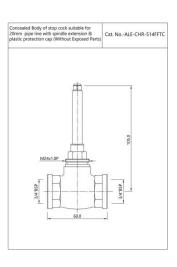

### ALE-CHR-514FFTC

Concealed Body of stop cock suitable for 20mm Pipe line

ALE-IVY-585 Hand Shower

DLX-CHR-511KN Bib Cock

ALE-BLK-585 Hand Shower

ALE-CHR-593 Hand Shower

ALE-IVC-593 Hand Shower

ALE-BLC-593 Hand Shower