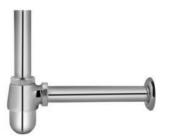

Waste Coupling Half Thread

ALE-CHR-544NFT
Waste Coupling

ALE-CHR-544NHT
Waste Coupling

ALE-CHR-547 Jet Spray

ALE-CHR-773ML190X125

Bottle Trap with Fully Casted Body