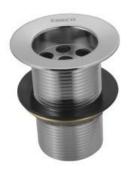

Waste Coupling Half Thread

ALE-CHR-544NFT
Waste Coupling

ALE-CHR-544NHT
Waste Coupling

ALE-CHR-547 Jet Spray

ALE-CHR-773ML190X125

Bottle Trap with Fully Casted Body