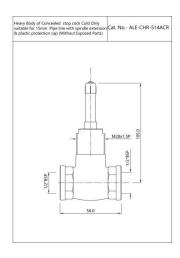

### ALE-CHR-514ACR

Reduced body of concealed stop cock Cold Only suitable for 15mm Pipe line