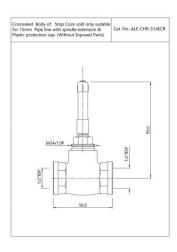

### ALE-CHR-069R

Reduced body of concealed stop cock Cold Only suitable for 15mm Pipe line

#### ALE-CHR-099R

Reduced body of concealed stop cock Cold Only suitable for 15mm Pipe line

### ALE-CHR-069L

Reduced body of concealed stop cock Hot Only suitable for 15mm Pipe line

### ALE-CHR-099L

Reduced body of concealed stop cock Hot Only suitable for 15mm Pipe line

ALE-IVY-583

**Hand Shower** 