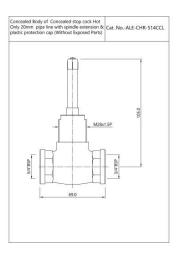

Concealed Body of stop cock Hot Only suitable for 15mm Pipe line

ALE-CHR-514FCL

Concealed Body of stop cock Hot Only suitable for 15mm Pipe line

ALE-CHR-514AFTC

Heavy body of concealed stop cock suitable for 15mm Pipe line