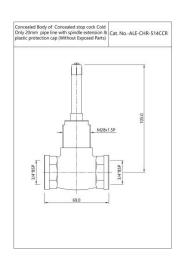

### ALE-CHR-514FFTC

Concealed Body of stop cock suitable for 20mm Pipe line

ALE-IVY-585 Hand Shower

DLX-CHR-511KN Bib Cock

ALE-BLK-585 Hand Shower

ALE-CHR-593 Hand Shower

ALE-IVC-593 Hand Shower

ALE-BLC-593 Hand Shower