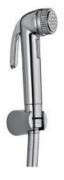

nly suitable for 15mm Pipe line





### ALE-CHR-514CCR

Reduced body of concealed stop cock Cold Only suitable for 15mm Pipe line





#### ALE-CHR-514ACL

Reduced body of concealed stop cock Hot Only suitable for 15mm Pipe line





### ALE-CHR-514CCL

Reduced body of concealed stop cock Hot Only suitable for 15mm Pipe line





### ALE-CHR-514ECR

Concealed Body of stop cock Cold Only suitable for 15mm Pipe line





ALE-CHR-514FCR

Concealed Body of stop cock Cold Only suitable for 15mm Pipe line





ALE-BLK-583

**Hand Shower** 





ALE-CHR-514ECL

Concealed Body of stop cock Hot Only suitable for 15mm Pipe line





ALE-CHR-514FCL

Concealed Body of stop cock Hot Only suitable for 15mm Pipe line





ALE-CHR-514AFTC

Heavy body of concealed stop cock suitable for 15mm Pipe line





ALE-CHR-585

**Hand Shower** 





ALE-CHR-514CFTC

Heavy body of concealed stop cock suitable for 20mm Pipe line



### ALE-CHR-514EFTC

Concealed Body of stop cock suitable for 15mm Pipe line





### ALE-CHR-514FFTC

Concealed Body of stop cock suitable for 20mm Pipe line





ALE-IVY-585 Hand Shower





DLX-CHR-511KN Bib Cock





ALE-BLK-585 Hand Shower





ALE-CHR-593 Hand Shower





ALE-IVC-593 Hand Shower





ALE-BLC-593 Hand Shower



#### **Allied Items**

# Disclaimer

- Jaquar reserves the right at its sole discretion, to change/modify/alter any product specification at any time without notice, where improvement can be effected in design, development and dimensions.
- Although the information shown in this catalogue is updated to the extent possible but the same may vary.