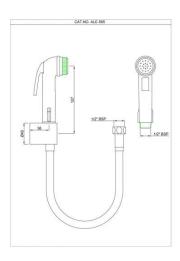

### ALE-CHR-514CCR

Reduced body of concealed stop cock Cold Only suitable for 15mm Pipe line





#### ALE-CHR-514ACL

Reduced body of concealed stop cock Hot Only suitable for 15mm Pipe line





### ALE-CHR-514CCL

Reduced body of concealed stop cock Hot Only suitable for 15mm Pipe line





### ALE-CHR-514ECR

Concealed Body of stop cock Cold Only suitable for 15mm Pipe line





ALE-CHR-514FCR

Concealed Body of stop cock Cold Only suitable for 15mm Pipe line





ALE-BLK-583

**Hand Shower** 





ALE-CHR-514ECL

Concealed Body of stop cock Hot Only suitable for 15mm Pipe line





ALE-CHR-514FCL

Concealed Body of stop cock Hot Only suitable for 15mm Pipe line





ALE-CHR-514AFTC

Heavy body of concealed stop cock suitable for 15mm Pipe line





ALE-CHR-585

**Hand Shower** 





ALE-CHR-514CFTC

Heavy body of concealed stop cock suitable for 20mm Pipe line



### ALE-CHR-514EFTC

Concealed Body of stop cock suitable for 15mm Pipe line





### ALE-CHR-514FFTC

Concealed Body of stop cock suitable for 20mm Pipe line





ALE-IVY-585 Hand Shower





DLX-CHR-511KN Bib Cock





ALE-BLK-585 Hand Shower





ALE-CHR-593 Hand Shower





ALE-IVC-593 Hand Shower





ALE-BLC-593 Hand Shower



#### **Allied Items**

# Disclaimer

- Jaquar reserves the right at its sole discretion, to change/modify/alter any product specification at any time without notice, where improvement can be effected in design, development and dimensions.
- Although the information shown in this catalogue is updated to the extent possible but the same may vary. It is advisable to consult our l