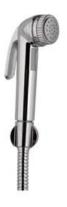

ALE-CHR-585

**Hand Shower** 

ALE-CHR-514CFTC

Heavy body of concealed stop cock suitable for 20mm Pipe line