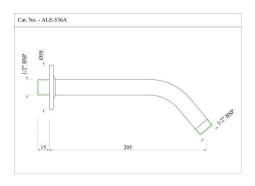

## **Allied Items**

ALE-CHR-534
Bath Tub Spout

ALE-CHR-536A

Shower Arm 240 mm Long

ALE-CHR-055

Concealed Body for Single Lever Divertor

ALE-CHR-543FT
Waste Coupling Full Thread

ALE-CHR-543HT