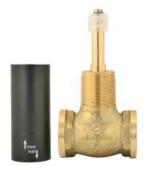

### ALE-CHR-514FFTC

Concealed Body of stop cock suitable for 20mm Pipe line

ALE-IVY-585 Hand Shower

DLX-CHR-511KN Bib Cock

ALE-BLK-585 Hand Shower

ALE-CHR-593 Hand Shower

ALE-IVC-593 Hand Shower

ALE-BLC-593 Hand Shower