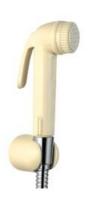

### ALE-CHR-514FFTC

Concealed Body of stop cock suitable for 20mm Pipe line

ALE-IVY-585 Hand Shower

DLX-CHR-511KN Bib Cock

ALE-BLK-585 Hand Shower

ALE-CHR-593 Hand Shower

ALE-IVC-593 Hand Shower

ALE-BLC-593 Hand Shower