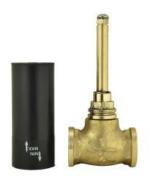

### ALE-CHR-069R

Reduced body of concealed stop cock Cold Only suitable for 15mm Pipe line

#### ALE-CHR-099R

Reduced body of concealed stop cock Cold Only suitable for 15mm Pipe line

### ALE-CHR-069L

Reduced body of concealed stop cock Hot Only suitable for 15mm Pipe line

### ALE-CHR-099L

Reduced body of concealed stop cock Hot Only suitable for 15mm Pipe line

ALE-IVY-583

**Hand Shower** 