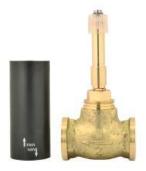

### ALE-CHR-069R

Reduced body of concealed stop cock Cold Only suitable for 15mm Pipe line

#### ALE-CHR-099R

Reduced body of concealed stop cock Cold Only suitable for 15mm Pipe line