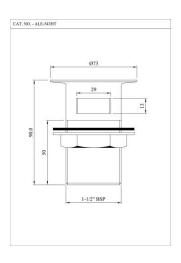

## **Allied Items**

ALE-CHR-534
Bath Tub Spout

ALE-CHR-536A

Shower Arm 240 mm Long

ALE-CHR-055

Concealed Body for Single Lever Divertor

ALE-CHR-543FT
Waste Coupling Full Thread

ALE-CHR-543HT

Waste Coupling Half Thread

ALE-CHR-544NFT
Waste Coupling

ALE-CHR-544NHT
Waste Coupling

ALE-CHR-547 Jet Spray

ALE-CHR-773ML190X125

Bottle Trap with Fully Casted Body