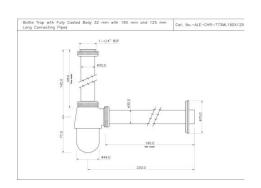

## **Allied Items**



ALE-CHR-534
Bath Tub Spout





ALE-CHR-536A

Shower Arm 240 mm Long





ALE-CHR-055

Concealed Body for Single Lever Divertor





ALE-CHR-543FT
Waste Coupling Full Thread





ALE-CHR-543HT

Waste Coupling Half Thread





ALE-CHR-544NFT
Waste Coupling





ALE-CHR-544NHT
Waste Coupling





ALE-CHR-547 Jet Spray





ALE-CHR-773ML190X125

Bottle Trap with Fully Casted Body





#### ALE-CHR-773ML300X125

Bottle Trap with Fully Casted Body





#### ALE-CHR-583

**Hand Shower** 





### ALE-CHR-069R

Reduced body of concealed stop cock Cold Only suitable for 15mm Pipe line





#### ALE-CHR-099R

Reduced body of concealed stop cock Cold Only suitable for 15mm Pipe line





### ALE-CHR-069L

Reduced body of concealed stop cock Hot Only suitable for 15mm Pipe line





### ALE-CHR-099L

Reduced body of concealed stop cock Hot Only suitable for 15mm Pipe line





ALE-IVY-583

**Hand Shower** 





### ALE-CHR-514ACR

Reduced body of concealed stop cock Cold Only suitable for 15mm Pipe line





### ALE-CHR-514CCR

Reduced body of concealed stop cock Cold Only suitable for 15mm Pipe line





#### ALE-CHR-514ACL

Reduced body of concealed stop cock Hot Only sui