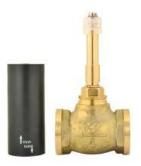

### ALE-CHR-514ECR

Concealed Body of stop cock Cold Only suitable for 15mm Pipe line

ALE-CHR-514FCR

Concealed Body of stop cock Cold Only suitable for 15mm Pipe line

ALE-BLK-583

**Hand Shower** 

ALE-CHR-514ECL

Concealed Body of stop cock Hot Only suitable for 15mm Pipe line

ALE-CHR-514FCL

Concealed Body of stop cock Hot Only suitable for 15mm Pipe line

ALE-CHR-514AFTC

Heavy body of concealed stop cock suitable for 15mm Pipe line

ALE-CHR-585

**Hand Shower** 

ALE-CHR-514CFTC

Heavy body of concealed stop cock suitable for 20mm Pipe line

### ALE-CHR-514EFTC

Concealed Body of stop cock suitable for 15mm Pipe line

### ALE-CHR-514FFTC

Concealed Body of stop cock suitable for 20mm Pipe line

ALE-IVY-585 Hand Shower

DLX-CHR-511KN Bib Cock

ALE-BLK-585 Hand Shower

ALE-CHR-593 Hand Shower

ALE-IVC-593 Hand Shower

ALE-BLC-593 Hand Shower