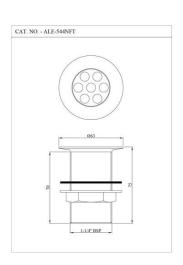

Waste Coupling Half Thread

ALE-CHR-544NFT
Waste Coupling

ALE-CHR-544NHT
Waste Coupling

ALE-CHR-547 Jet Spray

ALE-CHR-773ML190X125

Bottle Trap with Fully Casted Body