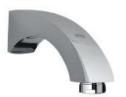

## **Allied Items**

ALE-CHR-534
Bath Tub Spout

ALE-CHR-536A

Shower Arm 240 mm Long

ALE-CHR-055

Concealed Body for Single Lever Divertor

ALE-CHR-543FT
Waste Coupling Full Thread

ALE-CHR-543HT