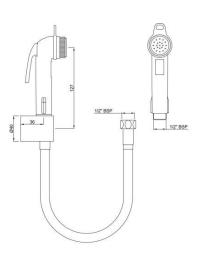

dy of stop cock Cold Only suitable for 15mm Pipe line





ALE-CHR-514FCR

Concealed Body of stop cock Cold Only suitable for 15mm Pipe line





ALE-BLK-583

**Hand Shower** 





ALE-CHR-514ECL

Concealed Body of stop cock Hot Only suitable for 15mm Pipe line





ALE-CHR-514FCL

Concealed Body of stop cock Hot Only suitable for 15mm Pipe line





ALE-CHR-514AFTC

Heavy body of concealed stop cock suitable for 15mm Pipe line





ALE-CHR-585

**Hand Shower** 





ALE-CHR-514CFTC

Heavy body of concealed stop cock suitable for 20mm Pipe line



### ALE-CHR-514EFTC

Concealed Body of stop cock suitable for 15mm Pipe line





### ALE-CHR-514FFTC

Concealed Body of stop cock suitable for 20mm Pipe line





ALE-IVY-585 Hand Shower





DLX-CHR-511KN Bib Cock





ALE-BLK-585 Hand Shower





ALE-CHR-593 Hand Shower





ALE-IVC-593 Hand Shower





ALE-BLC-593 Hand Shower



#### **Allied Items**

# Disclaimer

- Jaquar reserves the right at its sole discretion, to change/modify/alter any product specification at any time without notice, where improvement can be effected in design, development and dimensions.
- Although the information shown in this catalogue is updated to the extent possible but the same may vary. It is advisable to consult our local representative or check in a period manner for latest technical and other updates.
- The prices are subject to change without notice and those ruling at the time of supply will be charged.
- Colours &sizes of product images shown in the Website may vary in reality