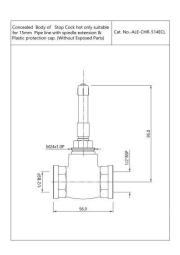

### ALE-CHR-514ECR

Concealed Body of stop cock Cold Only suitable for 15mm Pipe line

ALE-CHR-514FCR

Concealed Body of stop cock Cold Only suitable for 15mm Pipe line

ALE-BLK-583

**Hand Shower** 

ALE-CHR-514ECL

Concealed Body of stop cock Hot Only suitable for 15mm Pipe line

ALE-CHR-514FCL

Concealed Body of stop cock Hot Only suitable for 15mm Pipe line

ALE-CHR-514AFTC

Heavy body of concealed stop cock suitable for 15mm Pipe line