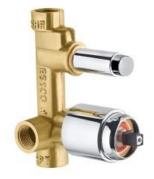

### ALE-CHR-069R

Reduced body of concealed stop cock Cold Only suitable for 15mm Pipe line