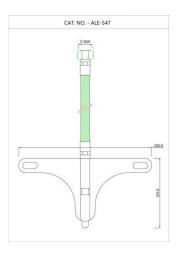

Waste Coupling Half Thread

ALE-CHR-544NFT
Waste Coupling

ALE-CHR-544NHT
Waste Coupling

ALE-CHR-547 Jet Spray

ALE-CHR-773ML190X125

Bottle Trap with Fully Casted Body