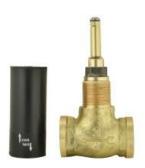

### ALE-CHR-514ACR

Reduced body of concealed stop cock Cold Only suitable for 15mm Pipe line

### ALE-CHR-514CCR

Reduced body of concealed stop cock Cold Only suitable for 15mm Pipe line

#### ALE-CHR-514ACL

Reduced body of concealed stop cock Hot Only suitable for 15mm Pipe line

### ALE-CHR-514CCL

Reduced body of concealed stop cock Hot Only suitable for 15mm Pipe line