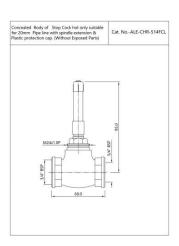

### ALE-CHR-514FFTC

Concealed Body of stop cock suitable for 20mm Pipe line

ALE-IVY-585 Hand Shower

DLX-CHR-511KN Bib Cock

ALE-BLK-585 Hand Shower

ALE-CHR-593 Hand Shower

ALE-IVC-593 Hand Shower

ALE-BLC-593 Hand Shower