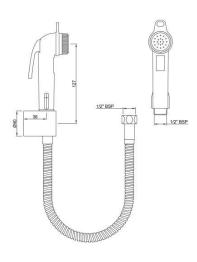

ALE-CHR-585

**Hand Shower** 

ALE-CHR-514CFTC

Heavy body of concealed stop cock suitable for 20mm Pipe line