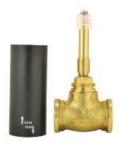

### ALE-CHR-069L

Reduced body of concealed stop cock Hot Only suitable for 15mm Pipe line

### ALE-CHR-099L

Reduced body of concealed stop cock Hot Only suitable for 15mm Pipe line

ALE-IVY-583

**Hand Shower** 