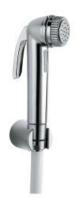

## **Allied Items**



ALE-CHR-534
Bath Tub Spout





ALE-CHR-536A

Shower Arm 240 mm Long





ALE-CHR-055

Concealed Body for Single Lever Divertor





ALE-CHR-543FT
Waste Coupling Full Thread





ALE-CHR-543HT

Waste Coupling Half Thread





ALE-CHR-544NFT
Waste Coupling





ALE-CHR-544NHT
Waste Coupling





ALE-CHR-547 Jet Spray





ALE-CHR-773ML190X125

Bottle Trap with Fully Casted Body





#### ALE-CHR-773ML300X125

Bottle Trap with Fully Casted Body





#### ALE-CHR-583

**Hand Shower** 





### ALE-CHR-069R

Reduced body of concealed stop cock Cold Only suitable for 15mm Pipe line





#### ALE-CHR-099R

Reduced body of concealed stop cock Cold Only suitable for 15mm Pipe line





### ALE-CHR-069L

Reduced body of concealed stop cock Hot Only suitable for 15mm Pipe line





### ALE-CHR-099L

Reduced body of concealed stop cock Hot Only suitable for 15mm Pipe line





ALE-IVY-583

**Hand Shower** 





### ALE-CHR-514ACR

Reduced body of concealed stop cock Cold Only suitable for 15mm Pipe line





### ALE-CHR-514CCR

Reduced body of concealed stop cock Cold Only suitable for 15mm Pipe line





#### ALE-CHR-514ACL

Reduced body of concealed stop cock Hot Only suitable for 15mm Pipe line





### ALE-CHR-514CCL

Reduced body of con