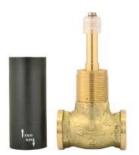

### ALE-CHR-514ACR

Reduced body of concealed stop cock Cold Only suitable for 15mm Pipe line