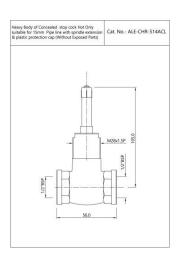

#### ALE-CHR-514ACL

Reduced body of concealed stop cock Hot Only suitable for 15mm Pipe line