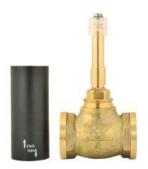

### ALE-CHR-069R

Reduced body of concealed stop cock Cold Only suitable for 15mm Pipe line

#### ALE-CHR-099R

Reduced body of concealed stop cock Cold Only suitable for 15mm Pipe line