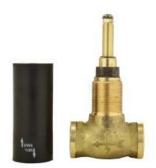

### ALE-CHR-514ECR

Concealed Body of stop cock Cold Only suitable for 15mm Pipe line

ALE-CHR-514FCR

Concealed Body of stop cock Cold Only suitable for 15mm Pipe line

ALE-BLK-583

**Hand Shower** 

ALE-CHR-514ECL