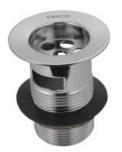

## **Allied Items**

ALE-CHR-534
Bath Tub Spout

ALE-CHR-536A

Shower Arm 240 mm Long

ALE-CHR-055

Concealed Body for Single Lever Divertor

ALE-CHR-543FT
Waste Coupling Full Thread

ALE-CHR-543HT

Waste Coupling Half Thread

ALE-CHR-544NFT
Waste Coupling

ALE-CHR-544NHT
Waste Coupling

ALE-CHR-547 Jet Spray

ALE-CHR-773ML190X125

Bottle Trap with Fully Casted Body