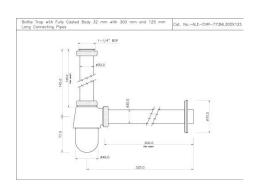

Waste Coupling Half Thread

ALE-CHR-544NFT
Waste Coupling

ALE-CHR-544NHT
Waste Coupling

ALE-CHR-547 Jet Spray

ALE-CHR-773ML190X125

Bottle Trap with Fully Casted Body