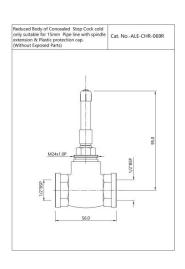

### ALE-CHR-069R

Reduced body of concealed stop cock Cold Only suitable for 15mm Pipe line

#### ALE-CHR-099R

Reduced body of concealed stop cock Cold Only suitable for 15mm Pipe line