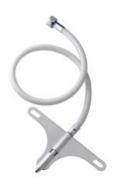

Waste Coupling Half Thread

ALE-CHR-544NFT
Waste Coupling

ALE-CHR-544NHT
Waste Coupling

ALE-CHR-547 Jet Spray

ALE-CHR-773ML190X125

Bottle Trap with Fully Casted Body