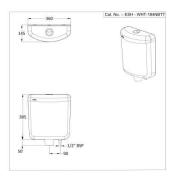

## **FLUSHING SYSTEMS**

ESH-WHT-184NL
Wall Hung Cistern

ESH-WHT-184AN

Wall Hung Cistern

ESH-WHT-184NT

Smart Wall Hung Cistern

ESH-WHT-184NBTT
Wall Hung Cistern