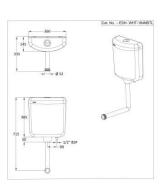

## **FLUSHING SYSTEMS**

ESH-WHT-184NL
Wall Hung Cistern

ESH-WHT-184AN

Wall Hung Cistern

ESH-WHT-184NT

Smart Wall Hung Cistern

ESH-WHT-184NBTT
Wall Hung Cistern