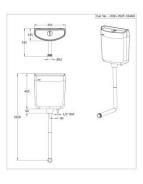

## **FLUSHING SYSTEMS**

ESH-WHT-184NL
Wall Hung Cistern

ESH-WHT-184AN

Wall Hung Cistern

ESH-WHT-184NT

Smart Wall Hung Cistern

ESH-WHT-184NBTT
Wall Hung Cistern