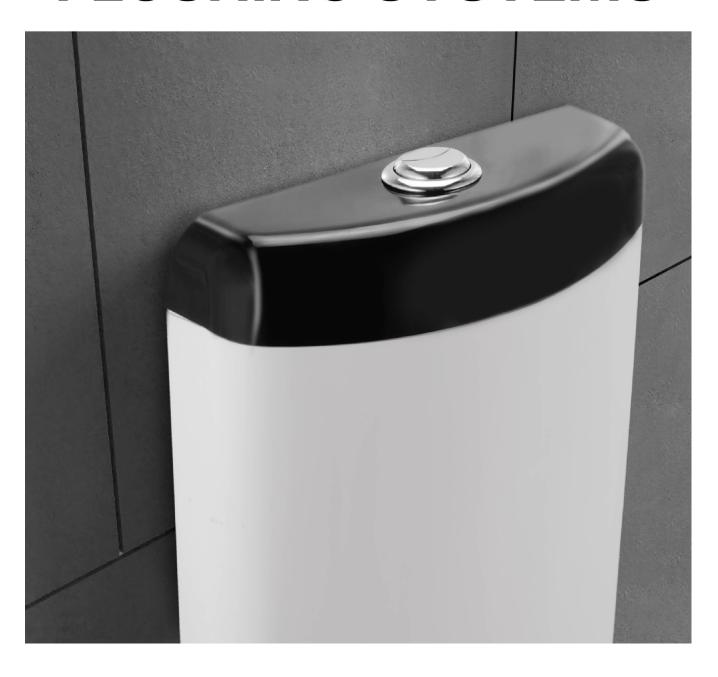

## **FLUSHING SYSTEMS**

ESH-WHT-184NL
Wall Hung Cistern

ESH-WHT-184AN

Wall Hung Cistern

ESH-WHT-184NT

Smart Wall Hung Cistern

ESH-WHT-184NBTT
Wall Hung Cistern