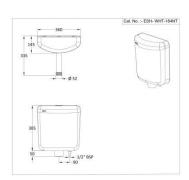

## **FLUSHING SYSTEMS**

ESH-WHT-184NL
Wall Hung Cistern

ESH-WHT-184AN

Wall Hung Cistern

ESH-WHT-184NT

Smart Wall Hung Cistern

ESH-WHT-184NBTT
Wall Hung Cistern