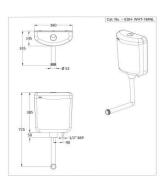

## **FLUSHING SYSTEMS**

ESH-WHT-184NL
Wall Hung Cistern

ESH-WHT-184AN

Wall Hung Cistern

ESH-WHT-184NT

Smart Wall Hung Cistern

ESH-WHT-184NBTT
Wall Hung Cistern

## ESH-WHT-184NBTL

Wall Hung Cistern