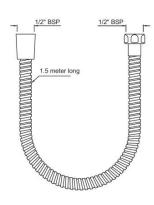

## **Showers**



EOS-CHR-538RB
Diamond Shower





EOS-CHR-541RB

Overhead Shower





EOS-CHR-542N

Overhead Shower





EOS-CHR-542A

Overhead Shower





EOS-CHR-491
Overhead Shower





EOS-CHR-1985
Overhead Shower





EOS-CHR-1995

Overhead Shower





EOS-CHR-447

Overhead Shower Round Shape Single Flow





EOS-CHR-443

Overhead Shower Square Shape Single Flow





EOS-CHR-442

Square Shape Single Flow Overhead Shower







SAE-CHR-1929SH555

Hand Shower Pack





SAE-CHR-551SH555

Hand Shower Pack





SAE-CHR-1931SH555

Hand Shower Pack





## SAE-CHR-1197N

Sliding Rail





SAE-CHR-547D8

Spirochrome flex tube



## **Showers**

## Disclaimer

- Jaquar reserves the right at its sole discretion, to change/modify/alter any product specification at any time without notice, where improvement can be effected in design, development and dimensions.
- Although the information shown in this catalogue is updated to the extent possible but the same may vary. It is advisable to consult our local representative or check in a period manner for latest technical and other updates.
- The prices are subject to change without notice and those ruling at the time of supply will be charged.
- Colours &sizes of product images shown in the Website may vary in reality