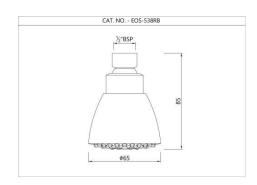

## **Showers**

EOS-CHR-538RB
Diamond Shower

EOS-CHR-541RB

Overhead Shower

EOS-CHR-542N

Overhead Shower

EOS-CHR-542A

Overhead Shower