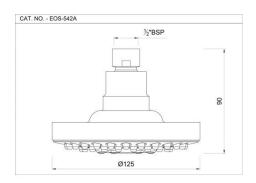

## **Showers**

EOS-CHR-538RB
Diamond Shower

EOS-CHR-541RB

Overhead Shower

EOS-CHR-542N

Overhead Shower

EOS-CHR-542A

Overhead Shower