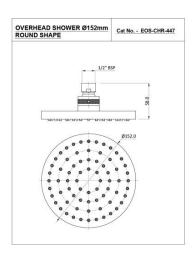

EOS-CHR-491
Overhead Shower

EOS-CHR-1985
Overhead Shower

EOS-CHR-1995

Overhead Shower

EOS-CHR-447

Overhead Shower Round Shape Single Flow

EOS-CHR-443

Overhead Shower Square Shape Single Flow