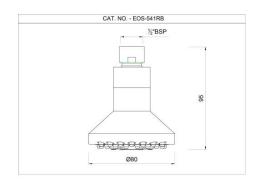

## **Showers**

EOS-CHR-538RB
Diamond Shower

EOS-CHR-541RB

Overhead Shower

EOS-CHR-542N

Overhead Shower

EOS-CHR-542A

Overhead Shower