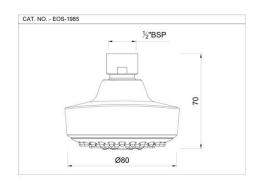

EOS-CHR-491
Overhead Shower

EOS-CHR-1985
Overhead Shower

EOS-CHR-1995

Overhead Shower

EOS-CHR-447

Overhead Shower Round Shape Single Flow

EOS-CHR-443

Overhead Shower Square Shape Single Flow