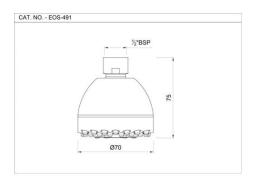

EOS-CHR-491
Overhead Shower

EOS-CHR-1985
Overhead Shower

EOS-CHR-1995

Overhead Shower

EOS-CHR-447

Overhead Shower Round Shape Single Flow

EOS-CHR-443

Overhead Shower Square Shape Single Flow