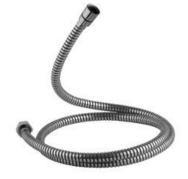

## **Showers**



EOS-CHR-538RB
Diamond Shower





EOS-CHR-541RB

Overhead Shower





EOS-CHR-542N

Overhead Shower





EOS-CHR-542A

Overhead Shower





EOS-CHR-491
Overhead Shower





EOS-CHR-1985
Overhead Shower





EOS-CHR-1995

Overhead Shower





EOS-CHR-447

Overhead Shower Round Shape Single Flow





EOS-CHR-443

Overhead Shower Square Shape Single Flow





EOS-CHR-442

Square Shape Single Flow Overhead Shower







SAE-CHR-1929SH555

Hand Shower Pack





SAE-CHR-551SH555

Hand Shower Pack





SAE-CHR-1931SH555

Hand Shower Pack





## SAE-CHR-1197N

Sliding Rail





SAE-CHR-547D8

Spirochrome flex tube



## **Showers**

## Disclaimer

- Jaquar reserves the right at its sole discretion, to change/modify/alter any product specification at any time without notice, where improvement can be effected in design, development and dimensions.
- Although the information shown in this catalogue is updated to the extent possible but the same may vary. It is advisable to consult our local representative or check in a period manner for latest technical and other updates.
- The prices are subject to change without notice and those ruling at the time of supply will be charged.
- Colours &sizes of product images shown in the Website may vary in reality