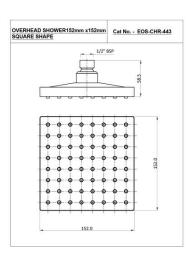

EOS-CHR-491
Overhead Shower

EOS-CHR-1985
Overhead Shower

EOS-CHR-1995

Overhead Shower

EOS-CHR-447

Overhead Shower Round Shape Single Flow

EOS-CHR-443

Overhead Shower Square Shape Single Flow