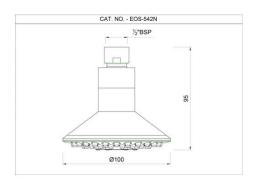

## **Showers**

EOS-CHR-538RB
Diamond Shower

EOS-CHR-541RB

Overhead Shower

EOS-CHR-542N

Overhead Shower

EOS-CHR-542A

Overhead Shower