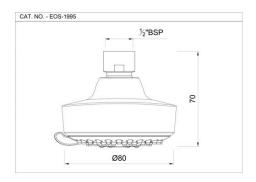

EOS-CHR-491
Overhead Shower

EOS-CHR-1985
Overhead Shower

EOS-CHR-1995

Overhead Shower

EOS-CHR-447

Overhead Shower Round Shape Single Flow

EOS-CHR-443

Overhead Shower Square Shape Single Flow